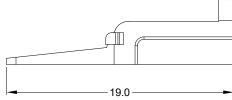

NOTES: UNLESS OTHERWISE SPECIFIED

1. MATERIAL: THERMOPLASTIC; COLOR: BLACK

- 2. RoHS COMPLIANT
- 3. CAVITIES: 2
- 4. KEYED: B KEYED
- 5. USE WITH CONNECTORS ATM06-2S\* (\* = MODIFICATIONS AND COLORS)
- 6. ALL DIMENSIONS ARE FOR REFERENCE USE ONLY.