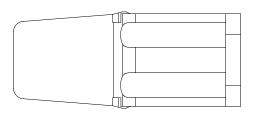

NOTES: UNLESS OTHERWISE SPECIFIED

1. MATERIAL: THERMOPLASTIC; COLOR: BLACK

- 2. RoHS COMPLIANT
- 3. CAVITIES: 2
- 4. KEYED: B KEYED
- 5. USE WITH CONNECTORS ATM06-2S\* (\* = MODIFICATIONS AND COLORS)
- 6. ALL DIMENSIONS ARE FOR REFERENCE USE ONLY.