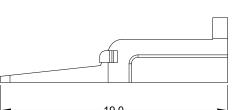

NOTES: UNLESS OTHERWISE SPECIFIED

1. MATERIAL: THERMOPLASTIC; COLOR: BLACK

- 2. RoHS COMPLIANT
- 3. CAVITIES: 2
- 4. KEYED: B KEYED
- 5. USE WITH CONNECTORS ATM06-2S\* (\* = MODIFICATIONS AND COLORS)
- 6. ALL DIMENSIONS ARE FOR REFERENCE USE ONLY.