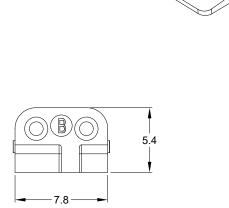

NOTES: UNLESS OTHERWISE SPECIFIED

1. MATERIAL: THERMOPLASTIC; COLOR: BLACK

- 2. RoHS COMPLIANT
- 3. CAVITIES: 2
- 4. KEYED: B KEYED
- 5. USE WITH CONNECTORS ATM06-2S\* (\* = MODIFICATIONS AND COLORS)
- 6. ALL DIMENSIONS ARE FOR REFERENCE USE ONLY.