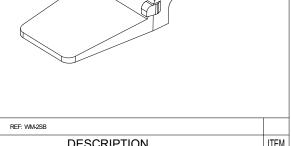

| TITLE: | S-WEDGELOCK, 2 POS, B KEYED, ATM SERIES | DWG NO: | AWM-2SB | REV: A1 | SH: 1 | OF: 1 |
|--------|-----------------------------------------|---------|---------|---------|-------|-------|

|   | REVISIONS |     |             |           |      |       |  |
|---|-----------|-----|-------------|-----------|------|-------|--|
|   | REV       | ECO | DESCRIPTION | DATE      | BY   | APPR  |  |
| İ | A1        | -   | RELEASE     | 26/JUL/16 | JONY | TOMMY |  |

NOTES: UNLESS OTHERWISE SPECIFIED

1. MATERIAL: THERMOPLASTIC; COLOR: BLACK

- 2. RoHS COMPLIANT
- 3. CAVITIES: 2
- 4. KEYED: B KEYED
- 5. USE WITH CONNECTORS ATM06-2S\* (\* = MODIFICATIONS AND COLORS)
- 6. ALL DIMENSIONS ARE FOR REFERENCE USE ONLY.