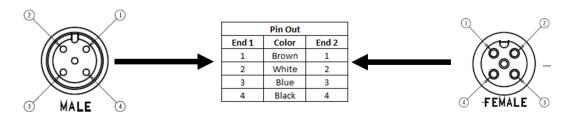

## C4AC02UXXX

(M12 Cordset, 4 Position, 18 AWG, Male Straight to Female Straight)

- Mueller's C4AC02UXXX is an M12 4-pin double ended instrumentation cable with a straight male connector on one end and a straight female connector on the other.
- Keyway A Coding
- Utilizes our 4-conductor 18 AWG TPE-insulated cable.
- Ratings:
  - o Current: 4 A
  - Voltage: 250 V AC/DC
  - Temperature Range: -40° C to 105° C
- Material:
  - Coupling Nuts Aluminum
  - Pins/Contacts Gold Plated Brass
- Length: The "U" in the model number represents unit of measurement. Either: Meters (M), Feet (F)
- Length: The "XXX" in the model number represents length. Standard lengths are 2, 5, and 10 meters. Any other lengths available upon request.
- Meets Standard: IEC 61076-2-101
- Protection Class: IEC IP68
- RoHS 3 Compliant