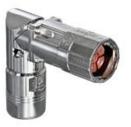

## 923 Plug angled 90° adjustable

speedtec

EMC - Shielding
Earth-to-Housing Connection according to VDE 0627

## **Technical Data**

 number of pins
 9

 power
 4 (3+PE)

 signal
 5

 temperature range
 -20 °C to 130 °C

 clamping range
 Ø 9.5 mm to Ø 14.5 mm

 protection type
 when connected IP 66/67

Electrical Datapowersignalrated currentmax. 30 A\*max. 7 A\*rated voltage630V (AC/DC)250 V (AC/DC)rated insulation voltage (L-L)6000 V2500 V