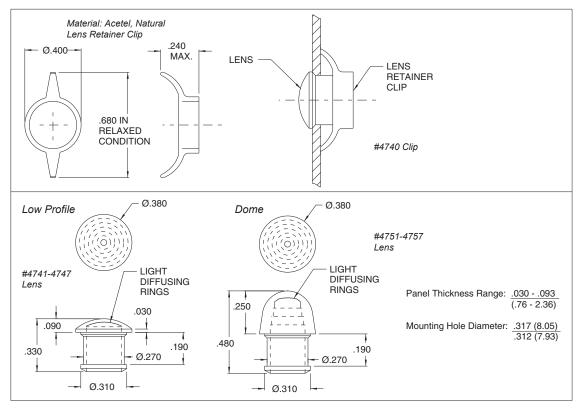

## **Lens Retainer Clip**

## Series 4740, 4750 Lenses

Mounting: Rear snap-on to lens models 4741, 4751. Will snapfit into .030-.093 thick panel in a .312-.317 mounting hole.

Lens: Polycarbonate Clip: Natural acetal

Note: Order model 4740 lens retainer clip and appropriate lens separately.

## **Outline Dimensions**

All dimensions are in inches.