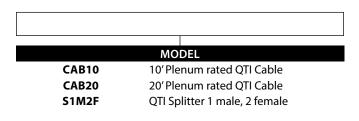

SYSTEM AND ACCESSORIES**



Date

Quick-to-Install says it all. Capable of interconnecting a sensor and power pack in a fraction of the time, the QTI connector eliminates low-voltage wiring nuts to ensure error-free connections. The QTI system saves 25% in labor costs alone and eliminates call backs and costly troubleshooting. The QTI system is available on most Hubbell Control Solutions low-voltage

## **PRODUCT FEATURES**

- Dramatically reduce installation cost
- Easy to install; fast and efficient
- UL-approved plenum cable in accordance with NEC Article 725
- Eliminates need for large spools of cable for installation of plenum cable runs
- Reduces possibility of transposing wires as in conventional splicing wire terminations
- Low voltage device: 24 Vdc

## **Ordering Information**



HUBBELL

**Control Solutions**