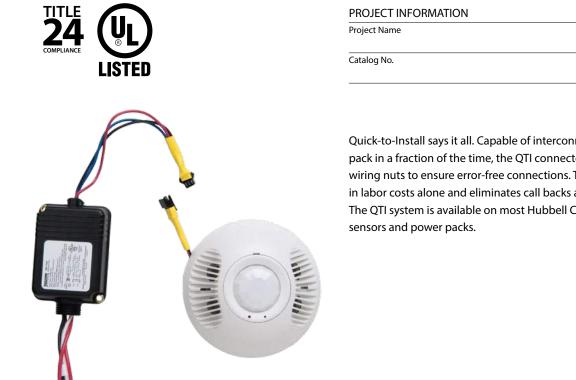

## **QTI<sup>™</sup> SYSTEM AND ACCESSORIES**

Date

Quick-to-Install says it all. Capable of interconnecting a sensor and power pack in a fraction of the time, the QTI connector eliminates low-voltage wiring nuts to ensure error-free connections. The QTI system saves 25% in labor costs alone and eliminates call backs and costly troubleshooting. The QTI system is available on most Hubbell Control Solutions low-voltage