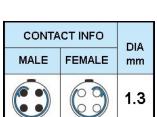

## PUSH-PULL PLUG, 4 PIN CONTACTS, SOLDER, 7.2 MM COLLET, STRAIN RELIEF NUT

| KEY SPECIFICATIONS   |              |
|----------------------|--------------|
| CONNECTOR SERIES     | PSG          |
| CONNECTOR SIZE       | 2В           |
| CONNECTOR GENDER     | MALE         |
| CODING               | G            |
| LOCKING STYLE        | SELF LOCKING |
| ATTACHMENT METHOD    | SOLDER       |
| IP RATING            | IP 50        |
| COLLET SIZE          | 7.2 MM       |
| STANDARD MATE SERIES | FSG          |