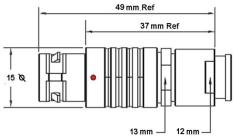

## PSG.2B.304.CLAD72Z

## PUSH-PULL PLUG, 4 PIN CONTACTS, SOLDER, 7.2 MM COLLET, STRAIN RELIEF NUT

| KEY SPECIFICATIONS   |              |
|----------------------|--------------|
| CONNECTOR SERIES     | PSG          |
| CONNECTOR SIZE       | 2В           |
| CONNECTOR GENDER     | MALE         |
| CODING               | G            |
| LOCKING STYLE        | SELF LOCKING |
| ATTACHMENT METHOD    | SOLDER       |
| IP RATING            | IP 50        |
| COLLET SIZE          | 7.2 MM       |
| STANDARD MATE SERIES | FSG          |