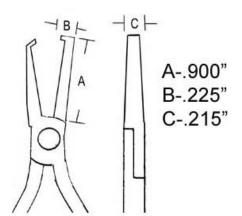

 Precision Level \*\*\*\* Material Carbon 10<sup>10</sup> ohms/sq Surface Resistivity Shape Straight Type of Cut Shear Cutting Capacity .025"

Blade Angle

 Blade Length .215"

 Body Width 0.42" (10.5mm)

6" (150mm)