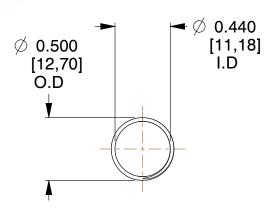

## **NOTES:**

1. Material: Hard Drawn 2. Finish: Glod Irridite

3. Ends: Closed and Ground

4. Total Coils: 10.000

5. Sugg. Max. Deflection: 0.900 (in) 6. Sugg. Max. Load: 2.300 (lbs)

7. All Drawing Dimensions are in Inches [mm]

SCALE

11772

COMPONENT

**COMPRESSION SPRINGS** 

UNIT

**SPRINGS** 

INCH [mm]

SHEET