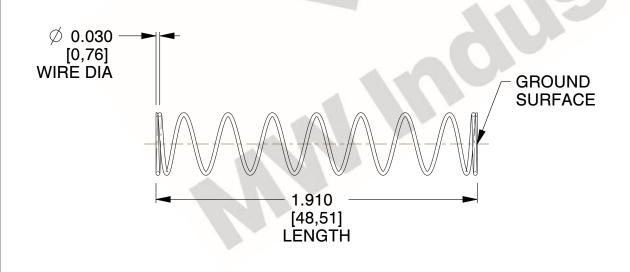

## **NOTES:**

1. Material: Hard Drawn 2. Finish: Glod Irridite

3. Ends: Closed and Ground

4. Total Coils: 10.000

5. Sugg. Max. Deflection: 0.900 (in) 6. Sugg. Max. Load: 2.300 (lbs)

7. All Drawing Dimensions are in Inches [mm]

SCALE

11772

COMPONENT

**COMPRESSION SPRINGS** 

UNIT

**SPRINGS** 

INCH [mm]

SHEET