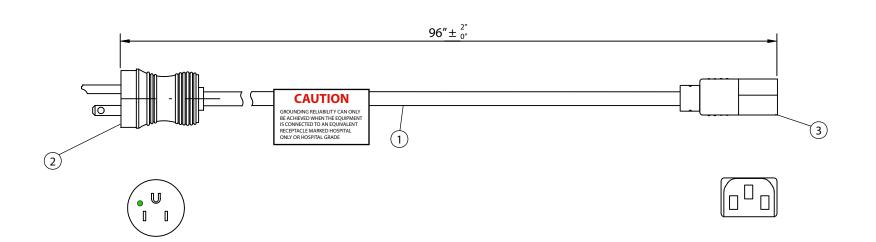

## NOTES:

- CORDAGE: SJT, 18AWG / 3C, HOSPTIAL GRADE UNSHIELDED, NA COLOR CODE, TEMP. RATING 60°C, RATING: 125V 10A, JACKET COLOR: GRAY
- 2. PLUG: NEMA 5-15P HOSPITAL GRADE (GRAY)
- 3. OTHER END: IEC 60320 C13 (GRAY)
- 4. APPROVALS: UL, CSA
- 5. ROHS COMPLIANT
- 6. CAUTION LABEL