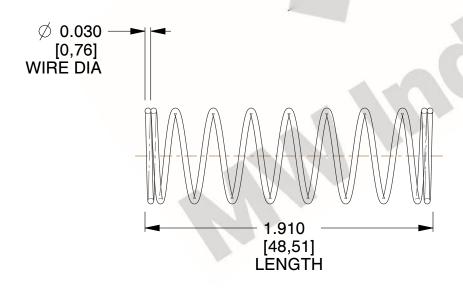

## **NOTES:**

1. Material : Spring Steel 2. Finish: Glod Irridite

3. Ends: Closed

4. Total Coils: 10.000

5. Sugg. Max. Deflection: 0.450 (in) 6. Sugg. Max. Load: 2.300 (lbs)

7. All Drawing Dimensions are in Inches [mm]