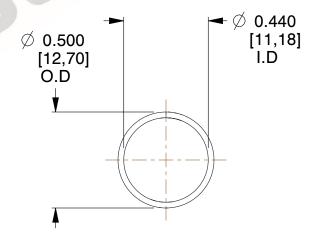

## **NOTES:**

1. Material : Spring Steel 2. Finish: Glod Irridite

3. Ends: Closed

4. Total Coils: 10.000

5. Sugg. Max. Deflection: 0.450 (in) 6. Sugg. Max. Load: 2.300 (lbs)

7. All Drawing Dimensions are in Inches [mm]