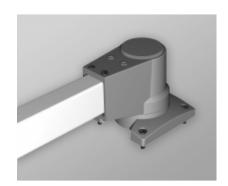

## Tara Plus Socket Joint TPSSSJ Series

- Accepts 60x40mm rectangular tube parallel to its mounting surface.
- Die-cast Aluminum G Al Si 12.
- Integrated movement stop.
- Service free bearings.
- Rotates 300°.
- Adjustment screws (red screws).
- Accessible from the top.