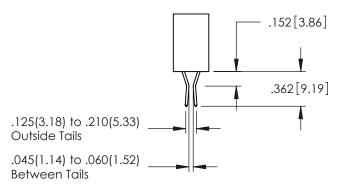

Contact Dimensions: 556-Extender Board Bend (Code 520 Contacts) See Sheet 2 for Contact Code 555, 556, 558, 559, 560 Dimensions

1

- INSULATOR MATERIAL: THERMOPLASTIC PBT BLACK, UL 94V-0
- CONTACT MATERIAL; COPPER TIN ALLOY
  CONTACT PLATING: GOLD ON THE MATING AREA, TIN PLATING
  ON THE CONTACT TAILS, NICKEL UNDERPLATE