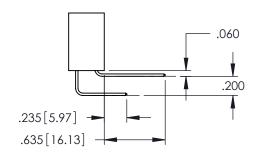

Contact Dimensions: 556-Extender Board Bend (Code 520 Contacts) See Sheet 2 for Contact Code 555, 556, 558, 559, 560 Dimensions

1

- INSULATOR MATERIAL: THERMOPLASTIC PBT BLACK, UL 94V-0
- CONTACT MATERIAL; COPPER TIN ALLOY
  CONTACT PLATING: GOLD ON THE MATING AREA, TIN PLATING
  ON THE CONTACT TAILS, NICKEL UNDERPLATE

| .330[8.38] CARD SLOT<br>160[4.06] POINT OF CONTACT |
|----------------------------------------------------|
| SECTION A-A                                        |
|                                                    |

345/395 SERIES CARD EDGE CONNECTOR CONTACT CODE 555,556,558,559,560 DIMENSIONS

YOUR CONNECTION TO QUALITY & SERVICE

|         | ACAD REFERENCE NO   | . 345-ENG-MASTER |  |  |  |
|---------|---------------------|------------------|--|--|--|
| 5       | DRAWN: R.STA.MONICA | DATE:MAY.16/2017 |  |  |  |
|         | CHECKED:            | DATE:            |  |  |  |
| D<br>ED | SCALE: 1:1          | SHEET 2 OF 2     |  |  |  |
|         | DRAWING NUMBER      | ISSUE            |  |  |  |