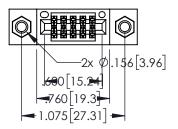

| 345/395 SERIES CARD EDGE CONNECTOR         |               | ACAD REFERENCE NO. 345-ENG-MASTER  DRAWN: R.STA.MONICA DATE:MAY.16/2017                                                                                       |        |                          |            |            |
|--------------------------------------------|---------------|---------------------------------------------------------------------------------------------------------------------------------------------------------------|--------|--------------------------|------------|------------|
|                                            |               | CHECKE                                                                                                                                                        |        | DATE:                    | 11.10/2017 |            |
|                                            |               | THESE DRAWINGS AND SPECIFICATIONS                                                                                                                             | SCALE: | 1:1                      | SHEET 1    | 1 OF 2     |
| TORONTO, CANA YOUR CONNECTION TO QUALITY & | ONTARIO<br>DA | ARE THE PROPERTY OF EDAC INC.,AND SHALL NOT BE REPRODUCED,OR COPIED OR USED AS THE BASIS FOR THE MANUFACTURE OR SALE OF APPARATUS WITHOUT WRITTEN PERMISSION. |        | NUMBER<br>445-ENG-MASTER |            | ISSUE<br>1 |