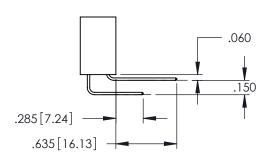

**Contact Code 558** 

Contact Code 559

**Contact Code 560** 

INSULATOR MATERIAL: THERMOPLASTIC POLYESTER, UL 94V-0 DAP MATERIAL AVAILABLE UPON REQUEST

CONTACT MATERIAL; COPPER ALLOY CONTACT PLATING: GOLD ON THE MATING AREA, TIN PLATING ON THE CONTACT TAILS, NICKEL UNDERPLATE

345/395 SERIES CARD EDGE CONNECTOR CONTACT CODE 555,556,558,559,560 DIMENSIONS

YOUR CONNECTION TO QUALITY & SERVICE

|         | ACAD REFERENCE NO   | . 345-ENG-MASTER |  |  |  |
|---------|---------------------|------------------|--|--|--|
| 5       | DRAWN: R.STA.MONICA | DATE:MAY.16/2017 |  |  |  |
|         | CHECKED:            | DATE:            |  |  |  |
| D<br>ED | SCALE: 1:1          | SHEET 2 OF 2     |  |  |  |
|         | DRAWING NUMBER      | ISSUE            |  |  |  |