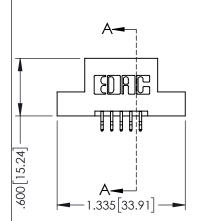

| 345/395 SERIES CARD EDGE CONNECTOR         |               | ACAD REFERENCE NO. 345-ENG-MASTER  DRAWN: R.STA.MONICA DATE:MAY.16/2017                                                                                       |        |                          |            |            |
|--------------------------------------------|---------------|---------------------------------------------------------------------------------------------------------------------------------------------------------------|--------|--------------------------|------------|------------|
|                                            |               | CHECKE                                                                                                                                                        |        | DATE:                    | 11.10/2017 |            |
|                                            |               | THESE DRAWINGS AND SPECIFICATIONS                                                                                                                             | SCALE: | 1:1                      | SHEET 1    | 1 OF 2     |
| TORONTO, CANA YOUR CONNECTION TO QUALITY & | ONTARIO<br>DA | ARE THE PROPERTY OF EDAC INC.,AND SHALL NOT BE REPRODUCED,OR COPIED OR USED AS THE BASIS FOR THE MANUFACTURE OR SALE OF APPARATUS WITHOUT WRITTEN PERMISSION. |        | NUMBER<br>445-ENG-MASTER |            | ISSUE<br>1 |