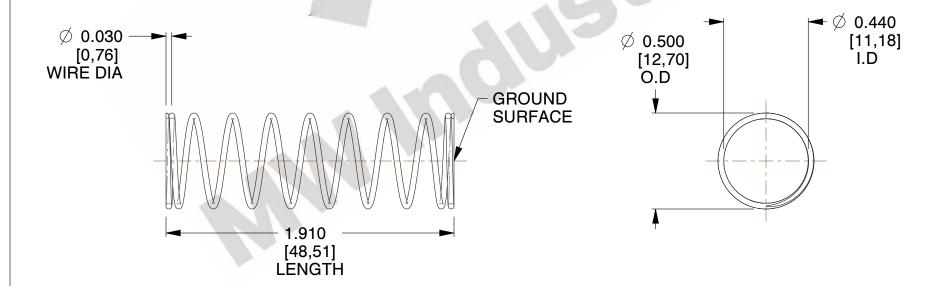

## **NOTES:**

Material : Music Wire
Finish : Glod Irridite

3. Ends: Closed and Ground

4. Total Coils: 10.000

Sugg. Max. Deflection: 0.890 (in)
Sugg. Max. Load: 2.300 (lbs)

7. All Drawing Dimensions are in Inches [mm]