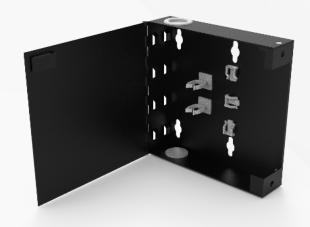

## Wall Mounts OMNIA® Slim Wall Mount

COVERED BY U.S. PATENT NO. 10,191,238

www.dmsimfg.com

Slim wall mount enclosures are reduced size single panel capacity enclosures. All enclosures are highly customizable including customer branding and labeling. The standard stocked family is Classic. Also available in PRM and LGX compatible.