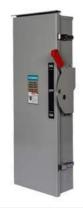

## **SIEMENS**

Data sheet US2:DTGNF324R

Siemens Low Voltage Circuit Protection General Duty Safety Switches. Type: ENCLOSED, SAFETY SWITCH Std: UL V. Rating: 240V A. Rating: 200A Wattage: 3W No. Of Poles: 3P F. Rating: 60Hz Action: DOUBLE THROW Material: 304SS Enclosure: TYPE 3R. 2-3 point mounting holes. O. Cycles: 8000 O. Temperature: (-20F-120F) AMBIENT TEMPERATURE Environmental Conditions: OUTDOOR

| General technical data              |  |
|-------------------------------------|--|
| 8000                                |  |
| SURFACE                             |  |
| 3                                   |  |
| LOAD TRANSFER BETWEEN POWER SOURCES |  |
|                                     |  |
| 200 A                               |  |
|                                     |  |
| 85 °C                               |  |
| -29 °C                              |  |
|                                     |  |
| SIEMENS                             |  |
| VBII                                |  |
| GENERAL DUTY DOUBLE THROW SWITCH    |  |
| MECHANICAL LUGS                     |  |
|                                     |  |
| TYPE 3R                             |  |
| DOUBLE THROW                        |  |
| STEEL                               |  |
|                                     |  |
| UL98                                |  |
|                                     |  |