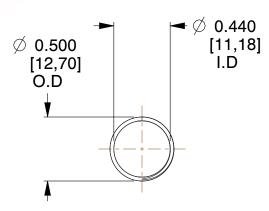

## **NOTES:**

1. Material: Music Wire 2. Finish: Glod Irridite

3. Ends: Closed and Ground

4. Total Coils: 10.000

5. Sugg. Max. Deflection: 1.100 (in) 6. Sugg. Max. Load: 2.300 (lbs)

7. All Drawing Dimensions are in Inches [mm]

SCALE

1.333

| COMPONENT       | SPRINGS |          |
|-----------------|---------|----------|
| 11772           |         | UNIT     |
|                 |         | INCH [mm |
| COMPRESSION SPR | PRINGS  | SHEET    |
|                 |         |          |