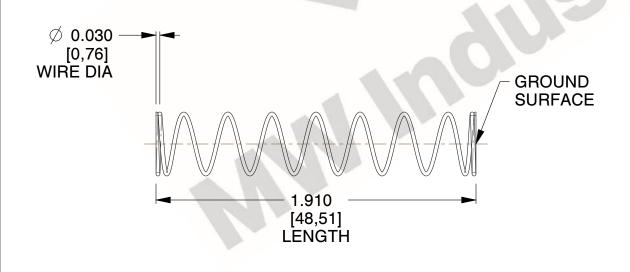

## **NOTES:**

1. Material: Music Wire 2. Finish: Glod Irridite

3. Ends: Closed and Ground

4. Total Coils: 10.000

5. Sugg. Max. Deflection: 1.100 (in) 6. Sugg. Max. Load: 2.300 (lbs)

7. All Drawing Dimensions are in Inches [mm]

SCALE

1.333

| COMPONENT       | SPRINGS |          |
|-----------------|---------|----------|
| 11772           |         | UNIT     |
|                 |         | INCH [mm |
| COMPRESSION SPR | PRINGS  | SHEET    |
|                 |         |          |