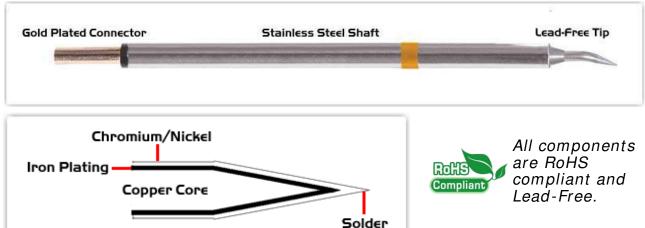

## Material Composition

Easy Braid Co. tip cartridges will typically idle within a temperature range of +/-1.1°C. However, there is variation in idle temperature across tip geometries within an individual temperature series. Easy Braid Co. offers a wide variety of tip geometries from 0.25mm fine point tip to 5mm chisel. The length and geometry of a tip will have an influence on the tip idle temperature. To accurately measure idle temperature it will depend greatly on the measurement method, technique and equipment used. Two different methods or the use of alternative equipment will produce different test results.