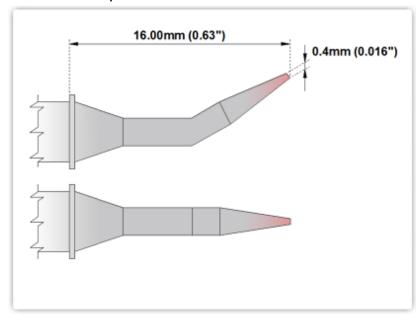

## **Technical Specifications**

EPM75B325

Bent Sharp 30° 0.4mm (0.016")

Tip Style: Bent Sharp 30°
Tip Width: 0.40mm (0.016")
Tip Length: 16.00mm (0.63")

75 Type Cartridge<sup>1</sup>: 350°C - 398°C

RoHS Compliant<sup>2</sup> / Lead Free: YES