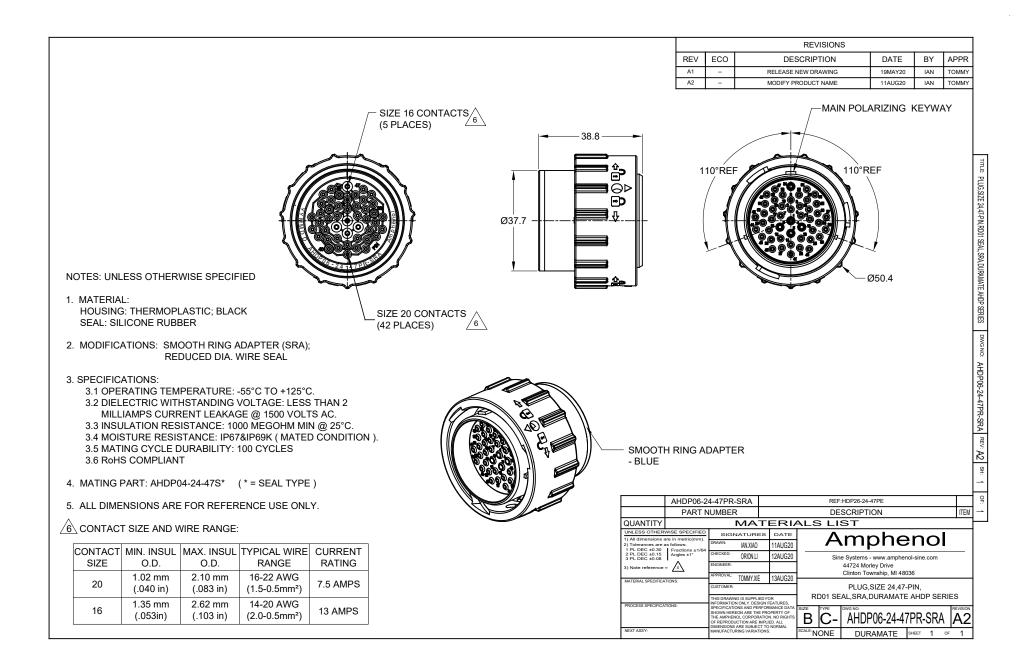

## **ATM Series™** - Contact Size 20 Options

| Machined Contacts, Sockets & Pins |                                        |      |       |          |  |
|-----------------------------------|----------------------------------------|------|-------|----------|--|
| Part Number                       | Description                            | Size | AWG   | Туре     |  |
| AT60-010-2031                     | Male Contact - Pin, Gold-plated        | 20   | 16-18 | Machined |  |
| AT62-005-20141                    | Female Contact - Socket, Gold-plated   | 20   | 16-18 | Machined |  |
| AT60-010-20141                    | Male Contact - Pin, Nickel-plated      | 20   | 16-18 | Machined |  |
| AT62-005-2031                     | Female Contact - Socket, Nickel-plated | 20   | 16-18 | Machined |