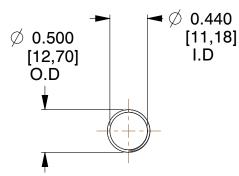

## **NOTES:**

1. Material: Stainless Steel

2. Finish: Glod Irridite

3. Ends: Closed and Ground

4. Total Coils: 10.000

5. Sugg. Max. Deflection : 1.900 (in)6. Sugg. Max. Load : 2.300 (lbs)

7. All Drawing Dimensions are in Inches [mm]