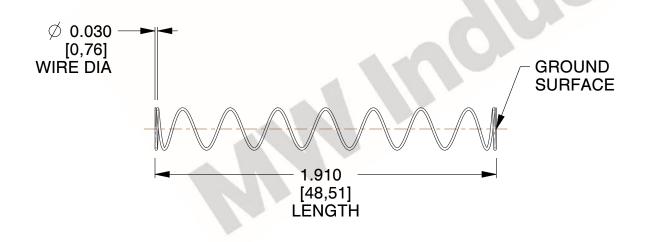

## **NOTES:**

1. Material: Stainless Steel

2. Finish: Glod Irridite

3. Ends: Closed and Ground

4. Total Coils: 10.000

5. Sugg. Max. Deflection : 1.900 (in)6. Sugg. Max. Load : 2.300 (lbs)

7. All Drawing Dimensions are in Inches [mm]