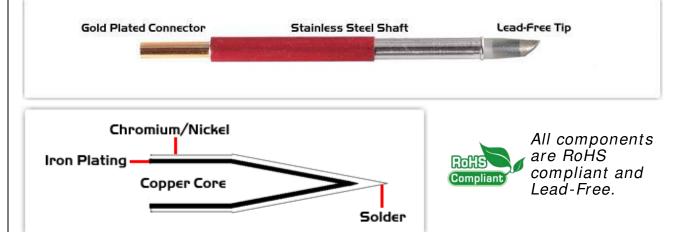

## Material Composition

<sup>1</sup> Easy Braid Co. tip cartridges will typically idle within a temperature range of +/-1.1°C. However, there is variation in idle temperature across tip geometries within an individual temperature series. Easy Braid Co. offers a wide variety of tip geometries from 0.25mm fine point tip to 5mm chisel. The length and geometry of a tip will have an influence on the tip idle temperature. To accurately measure idle temperature it will depend greatly on the measurement method, technique and equipment used. Two different methods or the use of alternative equipment will produce different test results.