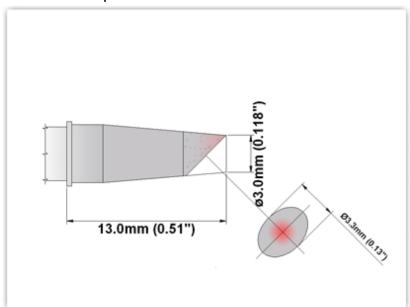

## ET80BV030

Bevel 3.00mm (0.12")

Tip Style: Bevel

Tip Width: 3.00mm (0.12")
Tip Length: 13.00mm (0.51")

80 Type Cartridge<sup>1</sup>:

420°C - 475°C

RoHS Compliant<sup>2</sup> / Lead Free:

YES