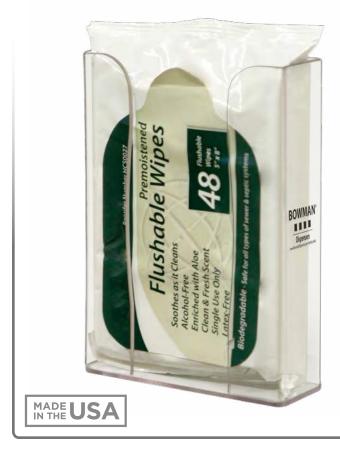

# **CL011-0111**Personal Wipe Dispenser - Short

### **Product Description:**

- Personal Wipe Dispenser Short
- · Holds one pack of personal wipes
- · Two-way keyholes for vertical or horizontal wall mounting
- Made of Clear PETG Plastic

### Dispenses:

- · One short, thin pack of personal wipes
- Packages no larger than 4.25"W x 7.00"H x 1.25"D (10.8 cm x 17.8 cm x 3.2 cm)

### **Product Specifications** (overall external dimensions):

- 4.45"W x 6.10"H x 1.45"D (11.3 cm x 15.5 cm x 3.7 cm)
- 0.3 lbs (0.1 kg) approximated