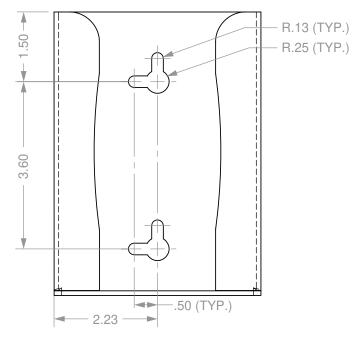

### **Mounting Specifications:**

• Mount securely to a wall with screws approved and supplied by building maintenance.

2