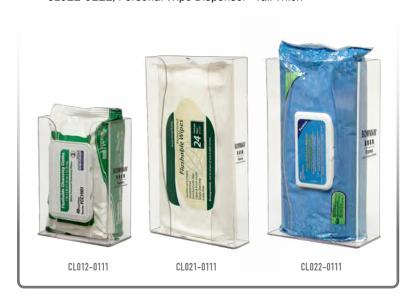

### Alternative Products (each sold separately):

- CL012-0111, Personal Wipe Dispenser Short-Thick
- · CL021-0111, Personal Wipe Dispenser Tall
- CL022-0111, Personal Wipe Dispenser Tall-Thick