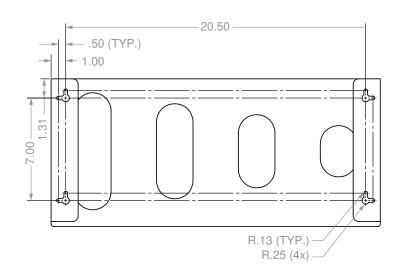

### **Product Specifications** (overall external dimensions):

- 22.50"W x 10.10"H x 3.95"D (57.2 cm x 25.7 cm x 10.0 cm)
- 1.4 lbs (0.6 kg) approximated

#### **Mounting Specifications:**

Related Products (each sold separately):

(shown below)