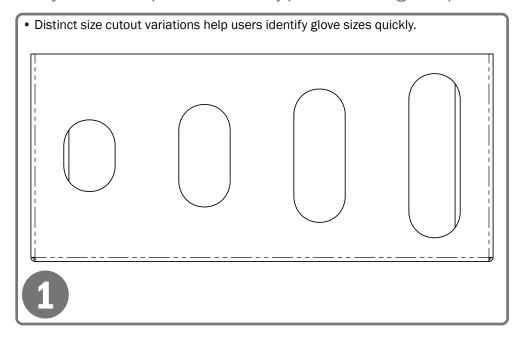

### **Product Description:**

- Glove Box Dispenser Quad Visual Size Indicators
- · Holds four boxes of gloves
- Incremental cutouts to easily identify different sized gloves
- · Two-way keyholes for vertical or horizontal wall mounting
- Quartz Beige ABS Plastic