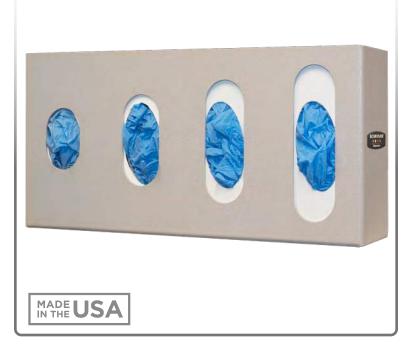

## Glove Box Dispenser - Quad - Visual Size Indicators

GL035-0212: Glove Box Dispenser - Triple - Visual Size Indicators

### **Product Description:**

- Glove Box Dispenser Quad Visual Size Indicators
- · Holds four boxes of gloves
- Incremental cutouts to easily identify different sized gloves
- · Two-way keyholes for vertical or horizontal wall mounting
- Quartz Beige ABS Plastic