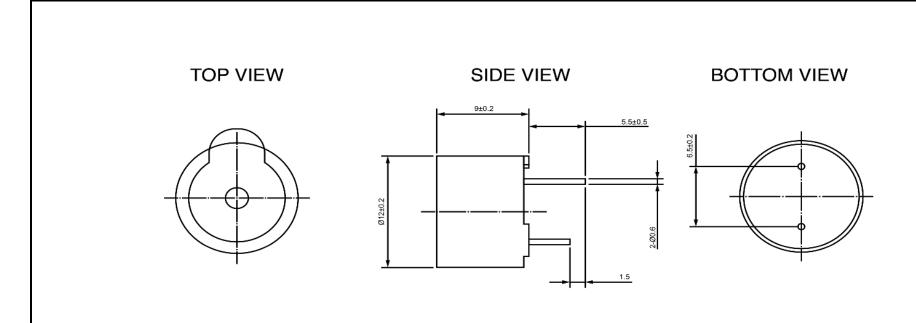

| Specifications        |                    |       | Notes                                              |                               | Revision History |                           |            |            |             |            |
|-----------------------|--------------------|-------|----------------------------------------------------|-------------------------------|------------------|---------------------------|------------|------------|-------------|------------|
| Description           | Value              | Unit  | Notes                                              |                               | Version          | Description               |            |            | Date        | Approved   |
| Technology            | Electro-Mechanical |       | 1) All dimensions are in mm unless otherwise noted |                               | 1                | Released from Engineering |            |            | 10/21/2013  | J.S        |
| Resonant Frequency    | 2,400              | (Hz)  | 2) All parts meet RoHS                             |                               |                  |                           |            |            |             |            |
| Rated Voltage         | 1.5                | (V)   |                                                    |                               |                  |                           |            |            |             |            |
| SPL @ 10cm            | 80                 | (dBA) |                                                    |                               |                  |                           |            |            |             |            |
| Coil Resistance       | 16                 | (ohm) |                                                    |                               |                  |                           |            |            |             |            |
| Mount Type            | Thru Hole          |       |                                                    |                               |                  |                           |            |            |             |            |
| Voltage Range         | 1~2                | (V)   |                                                    |                               |                  |                           |            |            |             |            |
| Max Rated Current     | 30                 | (mA)  |                                                    |                               |                  |                           |            |            |             |            |
| Housing Material      | NORYL              |       |                                                    |                               | Drawn by         | Date                      | Checked by | Date       | Approved by | Date       |
| Operating Temperature | -30 ~ +75          | °C    |                                                    |                               | A.B.             | 10/21/2013                | C.E.       | 10/21/2013 | J.S         | 10/21/2013 |
| Storage Temperature   | -40 ~ +85          | °C    |                                                    | Electro-Mechanical Transducer |                  | TE122401-4                |            |            |             |            |
| Weight                | 2                  | (g)   | DB UNLIMITED                                       |                               |                  |                           |            |            |             |            |