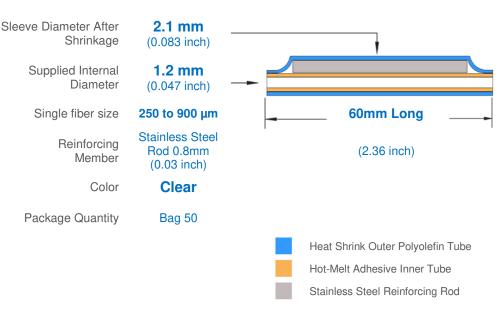

## **Product Specification**



Fiber optic fusion splice protector sleeve



Product supplied in Clear

## **Product Dimensions**



## **Product Features**

- Provides mechanical and environmental protection to fiber splices after fusion splicing
- Bellcore (Telcordia) GR-1380-CORE Certification
- UL 224 approved YDPU2.E467437 high quality materials
- Pre-shrunk heat bonded design for faster installation
- Single fibre aperture for easier fiber insertion
- Encapsulated and centred reinforcing pin with tapered ends
- 25+ years of specialist manufacturing experience with proven long-term reliability
- Compatible with most optic fibers, splice trays and splice ovens
- RoHS & REACH Compliant and Conflict Free









Member #0240

www.finishadapt.com © 2019 Finishadapt Ltd v.001