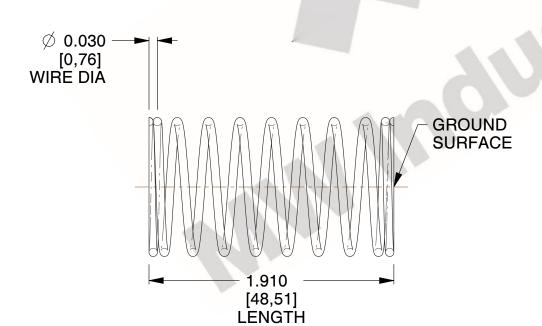

## **NOTES:**

1. Material: Music Wire 2. Finish: Glod Irridite

3. Ends: Closed and Ground

4. Total Coils: 10.000

5. Sugg. Max. Deflection: 0.600 (in) 6. Sugg. Max. Load: 2.300 (lbs)

7. All Drawing Dimensions are in Inches [mm]