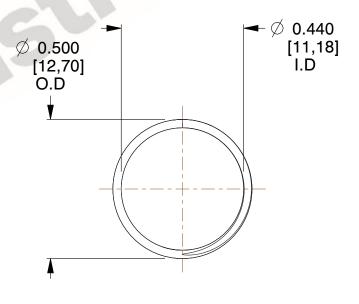

## **NOTES:**

1. Material: Music Wire 2. Finish: Glod Irridite

3. Ends: Closed and Ground

4. Total Coils: 10.000

5. Sugg. Max. Deflection: 0.600 (in) 6. Sugg. Max. Load: 2.300 (lbs)

7. All Drawing Dimensions are in Inches [mm]