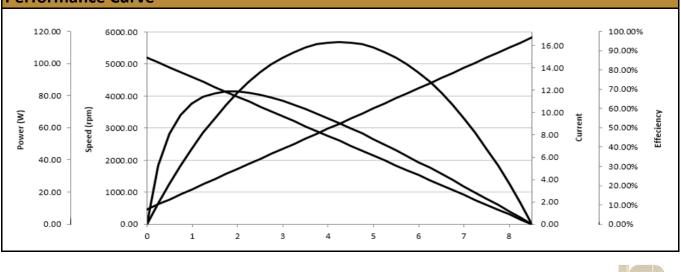

## Contact Us for alternative solutions!

| Specifications     |                    |
|--------------------|--------------------|
| Motor Type:        | Brushless (BLDC)   |
| Rated Voltage:     | 24V DC             |
| Rated Speed:       | 4,000 rpm          |
| Rated Torque:      | 1.12 kg.cm         |
| Rated Current:     | 3.2 A              |
| Termination Style: | Lead Wires (20AWG) |

| No-Load Speed:   | 4,800 rpm (+/- 10%) |
|------------------|---------------------|
| No-Load Current: | < 0.65 A            |
| Back EMF:        | 5 V/krpm            |
| Torque Constant: | 0.49 kg.cm/A        |
| Max. Power:      | 112 W               |
| Construction:    | 4 Pole              |