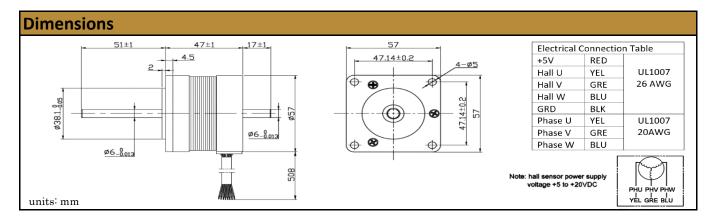

## ø 57mm BLDC Motor

**3-Phase Brushless** 

## MOT-I-81576-CS

Online ID#: BLDC-J.

BLDC-J57-47-24-4800-CS

Our BLDC Motors are a high quality solution providing excellent speed and torque output with superior reliability and control.

With endless performance combinations, we have a fully tailored gear motor solution for you.

## Contact Us for alternative solutions!

| Specifications     |                    |
|--------------------|--------------------|
| Motor Type:        | Brushless (BLDC)   |
| Rated Voltage:     | 24V DC             |
| Rated Speed:       | 4,000 rpm          |
| Rated Torque:      | 1.12 kg.cm         |
| Rated Current:     | 3.2 A              |
| Termination Style: | Lead Wires (20AWG) |

| No-Load Speed:   | 4,800 rpm (+/- 10%) |
|------------------|---------------------|
| No-Load Current: | < 0.65 A            |
| Back EMF:        | 5 V/krpm            |
| Torque Constant: | 0.49 kg.cm/A        |
| Max. Power:      | 112 W               |
| Construction:    | 4 Pole              |