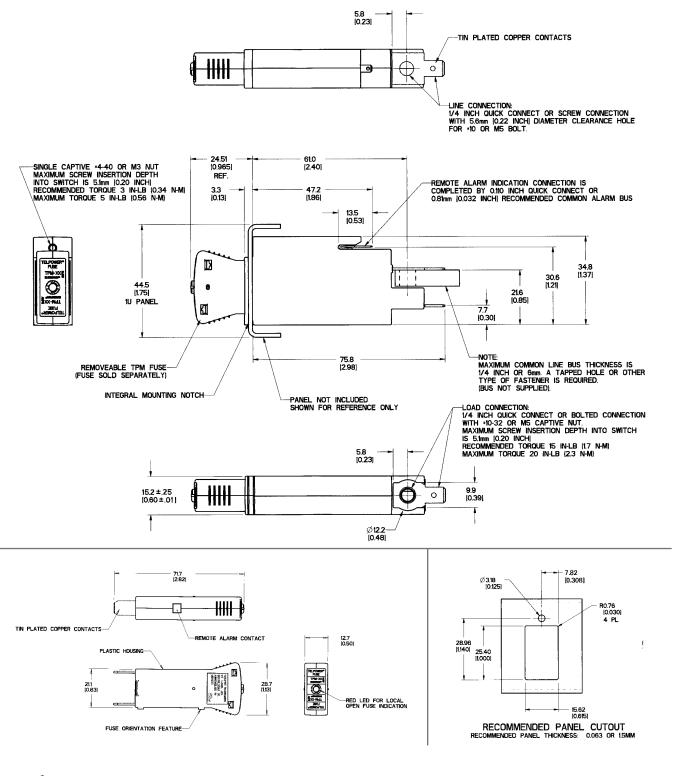

# **TPM & TPMDS - Dimensional Data**

Look for Telpower® BLUE™ fuses exclusively from Cooper Bussmann.

Form No. TPM & TPMDS Page 2 of 4 Data Sheet: 5022

### **General Information:**

- Smallest and most versatile fused disconnect switch available.
- Small size allows for assembly into 1 U (1.75 inch / 44.5 mm) panel.
- AmpColor ID<sup>™</sup> System for easy fuse replacement.
- Switch design provides for easy panel mounting by single captive 4-40 (M3) nut and panel notch integral to switch footprint.
- Local and remote open fuse indication. Local alarm indication provided by LED on TPM fuse.
- · Current-limiting capability
- · Complete system coordination capability
- Load connection: 1/4 inch quick-connect or bolted connection with 10-32 (M5) captive nut.
- Line connection: 1/4 inch quick-connect or screw connection with clearance hole for #10 (M5) bolt.
- Maximum alarm circuit current: 20 mA
- Materials:

 The fuse is polarized to maintain proper orientation with the switch housing. The line and load terminals are identified on the switch housing.

The only controlled copy of this Data Sheet is the electronic read-only version located on the Bussmann Network Drive. All other copies of this document are definition uncontrolled. This bulletin is intended to clearly present comprehensive product data and provide technical information that will help the end user with design applications. Bussmann reserves the right, without notice, to change design or construction of any products and to discontinue or limit distribution of any products. Bussmann also reserves the right to change or update, without notice, any technical information contained in this bulletin. Once a product has been selected, it should be tested by the user in all possible applications.