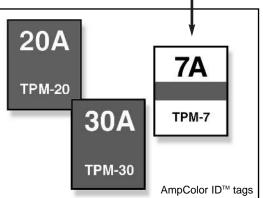

# AmpColor ID<sup>™</sup> System

|                                                                                                                                     |                                                         |            | AmpColor ID <sup>™</sup> Chart                          |
|-------------------------------------------------------------------------------------------------------------------------------------|---------------------------------------------------------|------------|---------------------------------------------------------|
|                                                                                                                                     | 3A                                                      | 25A        | included with each                                      |
| <b>Bussmann</b> *                                                                                                                   |                                                         |            | box of ten TPM                                          |
| TELPOWER                                                                                                                            | 4A                                                      | 30A        | fuses.                                                  |
| Technology                                                                                                                          | 5A                                                      | 40A        |                                                         |
| Use This Chart to                                                                                                                   |                                                         |            |                                                         |
| Manage Your<br>Telpower®                                                                                                            | 6A                                                      | 50A        |                                                         |
| Fused Disconnect<br>Switches.                                                                                                       | 7A                                                      | 60A        |                                                         |
|                                                                                                                                     |                                                         | UUA        |                                                         |
| Welcome to the AmpColor ID <sup>TM</sup><br>System, Please reference this chart to                                                  |                                                         |            | TPM Fuses: 3-30A                                        |
| System. Please reference this chart to<br>determine which replacement Telpower<br>fuse is needed.                                   | 8A                                                      | 75A        | TPC Fuses: 3-125A                                       |
| Each amp rating is represented<br>by a specific color or combination<br>of colors.                                                  | 10A                                                     | 90A        | Reference Data Sheet: 5023 for TPC fuse specifications. |
| Please place matching AmpColor<br>label on panel to identify ampere<br>position. For use with Telpower®<br>TPC fuses and TPM fuses. | 12A                                                     | 100A       |                                                         |
|                                                                                                                                     | 15A                                                     | 125A       | Tucha Aren Oslar                                        |
|                                                                                                                                     | 20A                                                     | TELPOWER   | Twelve AmpColor<br>ID™ tags included                    |
| For the latest product information<br>and updates visit                                                                             |                                                         | Technology | with each box of                                        |
| www.telpoweronline.com                                                                                                              | AmpColor ID™ System for Telpower® TPC<br>and TPM fuses. |            | ten TPM fuses.                                          |
| Chart Reorder no. 3A0347                                                                                                            | Bussn                                                   |            |                                                         |
|                                                                                                                                     |                                                         |            |                                                         |

Telpower's AmpColor ID<sup>™</sup> System Is Easy to Use. Each Amp rating is represented by a specific color. Simply label new or existing panels with the appropriate AmpColor tags and post the AmpColor chart nearby. Personnel can quickly and accurately reference the chart for the appropriate replacement fuse.