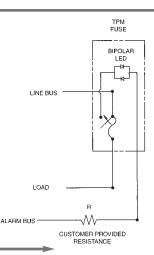

### **TPM Alarm Schematic**

### NOTES:

 The resistance, R, must be provided by the end-user to limit the alarm output current to a maximum of 20 mA. The value, R, should be calculated using the system voltage value.

> • If remote alarm functionality is not required, the END-USER CIRCUITRY must still be supplied to provide a resistive path to the return for the local alarm to properly function.

 The fuse is polarized to maintain proper orientation with the switch housing. The line and load terminals are identified on the switch housing.

The only controlled copy of this Data Sheet is the electronic read-only version located on the Bussmann Network Drive. All other copies of this document are definition uncontrolled. This bulletin is intended to clearly present comprehensive product data and provide technical information that will help the end user with design applications. Bussmann reserves the right, without notice, to change design or construction of any products and to discontinue or limit distribution of any products. Bussmann also reserves the right to change or update, without notice, any technical information contained in this bulletin. Once a product has been selected, it should be tested by the user in all possible applications.