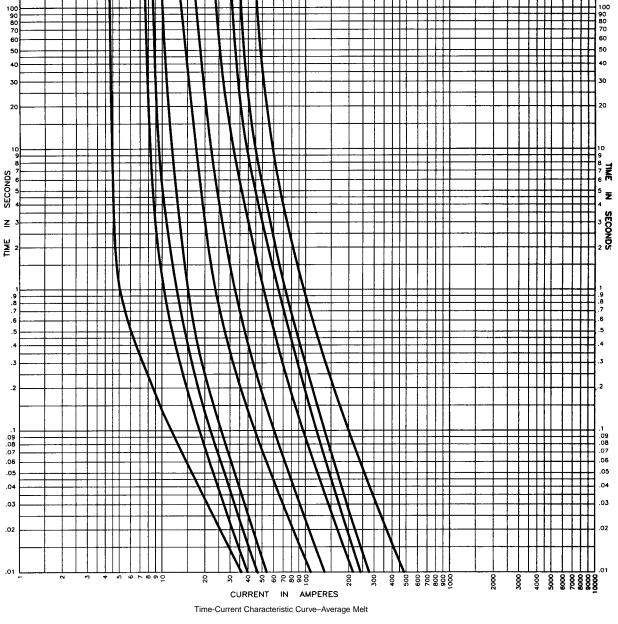

#### **TPM & TPMDS** CURRENT IN AMPERES 54 54 88 10**A** 20A 25A 30A 15A ЗA 400 5000 5000 5000 5000 5000 5000 5000 5000 5000 5000 5000 5000 5000 5000 5000 5000 5000 5000 5000 5000 5000 5000 5000 5000 5000 5000 5000 5000 5000 5000 5000 5000 5000 5000 5000 5000 5000 5000 5000 5000 5000 5000 5000 5000 5000 5000 5000 5000 5000 5000 5000 5000 5000 5000 5000 5000 5000 5000 5000 5000 5000 5000 5000 5000 5000 5000 5000 5000 5000 5000 5000 5000 5000 5000 5000 5000 5000 5000 5000 5000 5000 5000 5000 5000 5000 5000 5000 5000 5000 5000 5000 5000 5000 5000 5000 5000 5000 5000 5000 5000 5000 5000 5000 5000 5000 5000 5000 5000 5000 5000 5000 5000 5000 5000 5000 5000 5000 5000 5000 5000 5000 5000 5000 5000 5000 5000 5000 5000 5000 5000 5000 5000 5000 5000 5000 5000 5000 5000 5000 5000 5000 5000 5000 5000 5000 5000 5000 5000 5000 5000 5000 5000 5000 5000 5000 5000 5000 5000 5000 5000 5000 5000 5000 5000 5000 5000 5000 5000 5000 5000 5000 5000 5000 5000 5000 5000 5000 5000 5000 5000 5000 5000 5000 5000 5000 5000 5000 5000 5000 5000 5000 5000 5000 5000 5000 5000 5000 5000 5000 5000 5000 5000 5000 5000 5000 5000 5000 5000 5000 5000 5000 5000 5000 5000 5000 5000 5000 5000 5000 5000 5000 5000 5000 5000 5000 5000 5000 5000 5000 5000 5000 5000 5000 5000 5000 5000 5000 5000 5000 5000 5000 5000 5000 5000 5000 5000 5000 5000 5000 5000 5000 5000 5000 5000 5000 5000 5000 5000 5000 5000 5000 5000 5000 5000 5000 5000 5000 5000 5000 5000 5000 5000 5000 5000 5000 5000 5000 5000 5000 5000 5000 5000 5000 5000 5000 5000 5000 5000 5000 5000 5000 5000 5000 5000 5000 5000 5000 5000 5000 5000 5000 5000 5000 5000 5000 5000 5000 5000 5000 5000 5000 5000 5000 5000 5000 5000 5000 5000 5000 5000 5000 5000 5000 5000 5000 5000 5000 5000 5000 5000 5000 5000 5000 5000 5000 5000 5000 5000 5000 5000 5 2000 3000 - 8 6 -8 40 50 80 90 90 200 30 ŝ 9 1000 900 800 700 ПП 600 500 H 400 H 300 200 100 90 80 70 -╉╋╋ 70 60 11 П 50 Ħ 40 П 1 TT 30 П