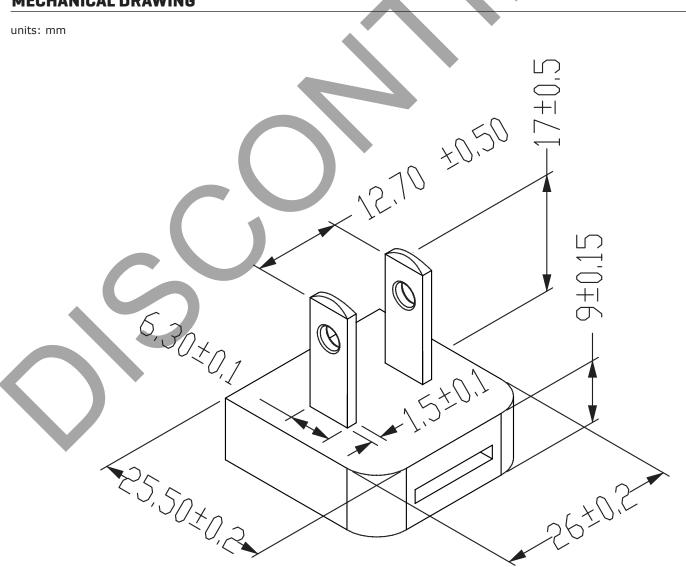

## **MODEL:** SMI-US-1 | **DESCRIPTION:** NORTH AMERICA BLADE

## FEATURES

.....

- level VI efficiency
- North America interchangeable blade
- compatible with SMI6 series





## **REVISION HISTORY**

| re | ev.    | description                                                                                                     |                                                            | date       |  |
|----|--------|-----------------------------------------------------------------------------------------------------------------|------------------------------------------------------------|------------|--|
| 1  | 0      | initial release                                                                                                 |                                                            | 12/21/2015 |  |
|    |        | tory provided is for informational purpose                                                                      | s only and is believed