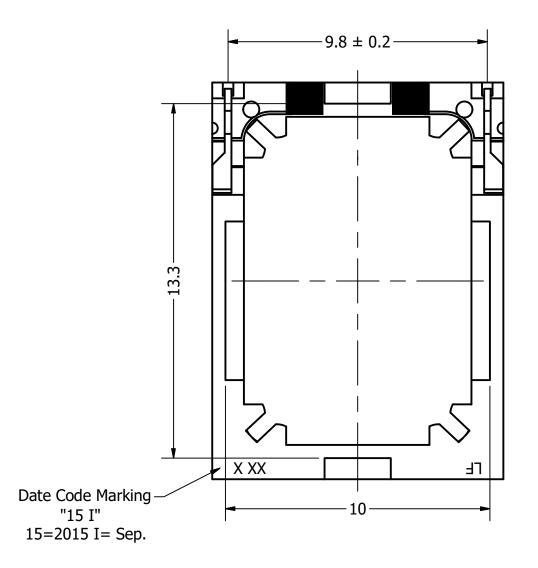

|                                                                        | CJ       | 10/8/2015 |
| SM150506                        | 1200-3                                                                 |          | 10/0/2015 |
|                                 |                                                                        | P.D      | 10/8/2015 |
| Description:<br>Dynamic Speaker |                                                                        | APPROVED |           |
| Dynamic                         | зреакег                                                                | J.S      | 10/8/2015 |
| This document contains data pro | prietary to DB Unlimited. Any use<br>hibited. All terms and conditions |          |           |

┢

B

Bottom View



2

## **REVISION HISTORY**

| DESCRIPTION                                        | DATE                 | APPROVED |  |  |
|----------------------------------------------------|----------------------|----------|--|--|
| Released from Engineering                          | 10/8/2015            | J.S.     |  |  |
| Relocated Date Code Markings                       | 1/11/2016            | J.S.     |  |  |
| Switched top view and bottom view                  | 5/9/2017             | C.E.     |  |  |
| Update Operating Temp                              | 3/15/2018            | C.E.     |  |  |
| Update Operating Temp                              | 3/22/2018            | C.E.     |  |  |
| NOTES                                              |                      |          |  |  |
| 1) All d