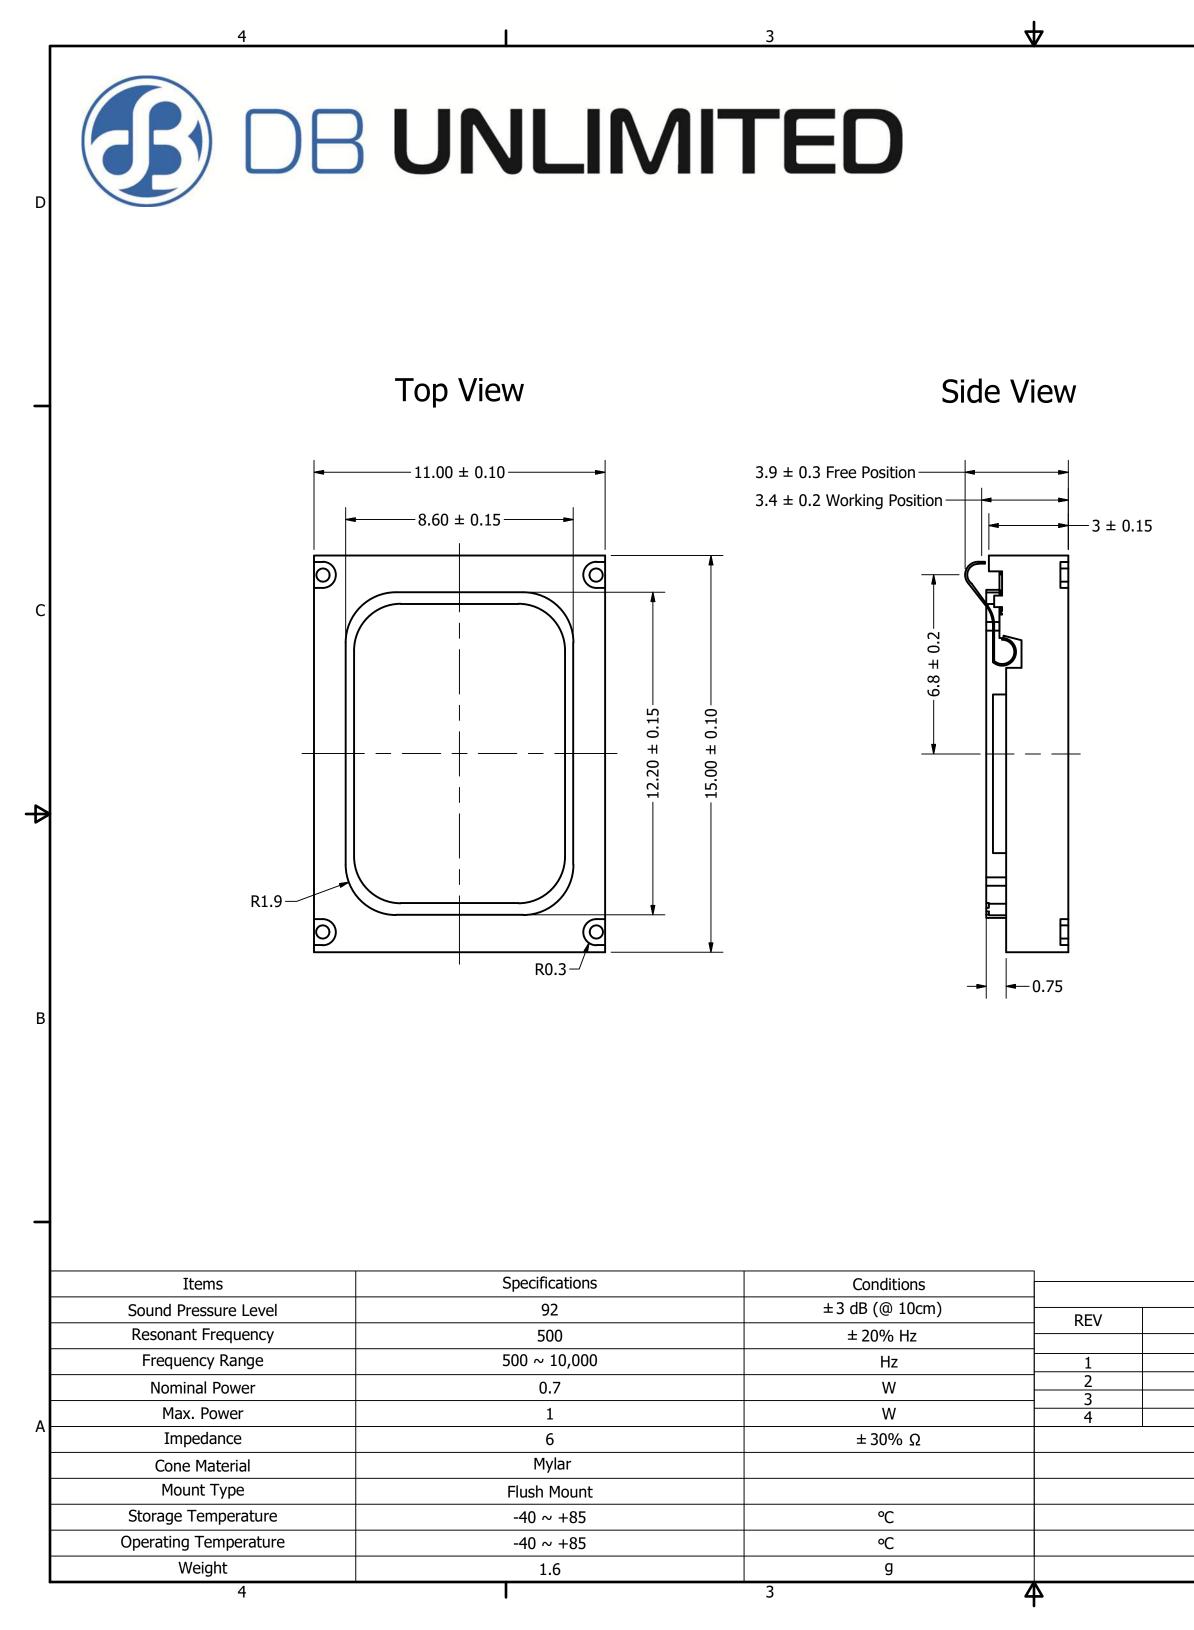

|                                 |                                                                        | DRAWN    |           |
|---------------------------------|------------------------------------------------------------------------|----------|-----------|
|                                 |                                                                        | CJ       | 10/8/2015 |
| SM150506                        | 1200-3                                                                 |          | 10/0/2015 |
|                                 |                                                                        | P.D      | 10/8/2015 |
| Description:<br>Dynamic Speaker |                                                                        | APPROVED |           |
| Dynamic                         | зреакег                                                                | J.S      | 10/8/2015 |
| This document contains data pro | prietary to DB Unlimited. Any use<br>hibited. All terms and conditions |          |           |