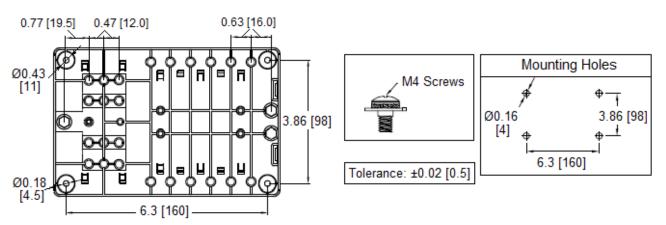

## **Mechanical Dimensions: Inches [mm]**

## **Specifications:**

Max Voltage: 32VDC

Max Current Rating: 30A per Circuit - 100A Max

Fuse Type: Regular, ATO / ATC, Auto Blade (APR / ANR series)

(Fuses or Circuit Breakers)

**Mounting:** 4 mounting holes, 4.5mm diameter