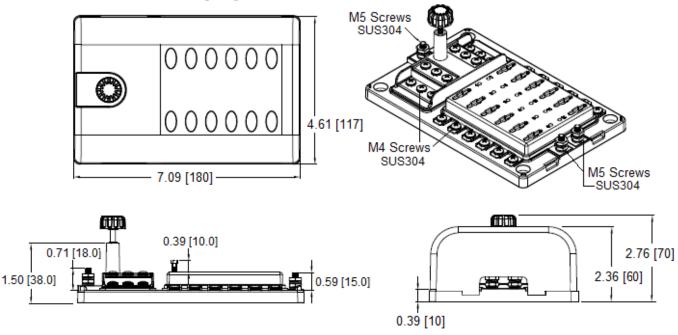

## **Mechanical Dimensions: Inches [mm]**

## **Specifications:**

Max Voltage: 32VDC

Max Current Rating: 30A per Circuit - 100A Max

Fuse Type: Regular, ATO / ATC, Auto Blade (APR / ANR series)

(Fuses or Circuit Breakers)

**Mounting:** 4 mounting holes, 4.5mm diameter