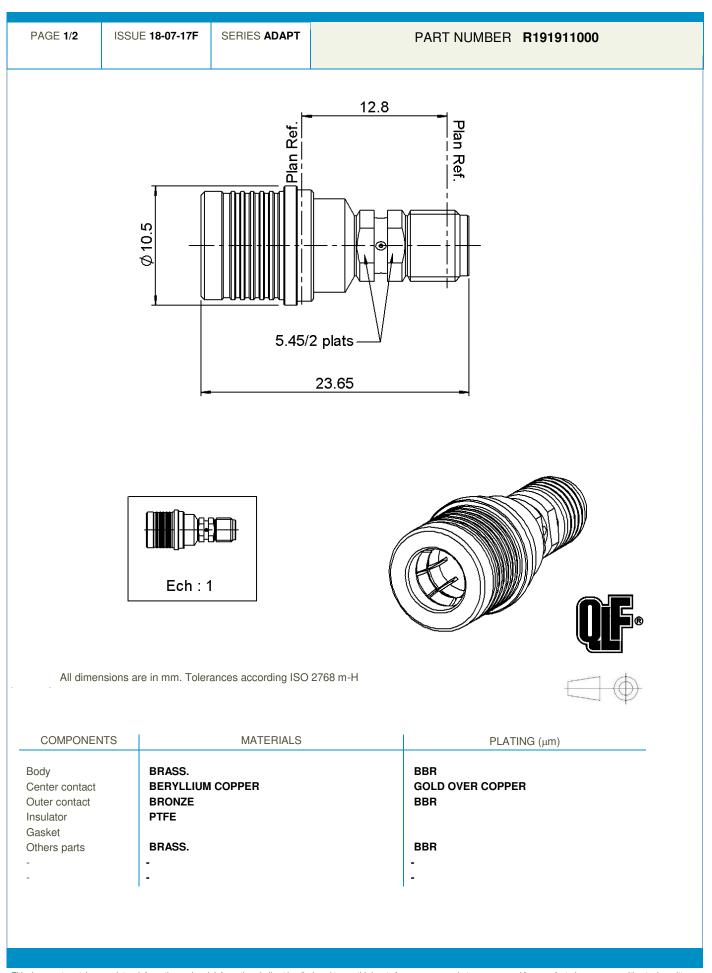

QMA MALE / SMA FEMALE STRAIGHT ADAPTER

This document contains proprietary information and such information shall not be disclosed to any third party for any purpose whatsoever or used for manufacturing purposes without prior written agreement from Radiall. The data defined in this document are given as an indication, in the effort to improve our products; we reserve the right to make any changes judged necessary.