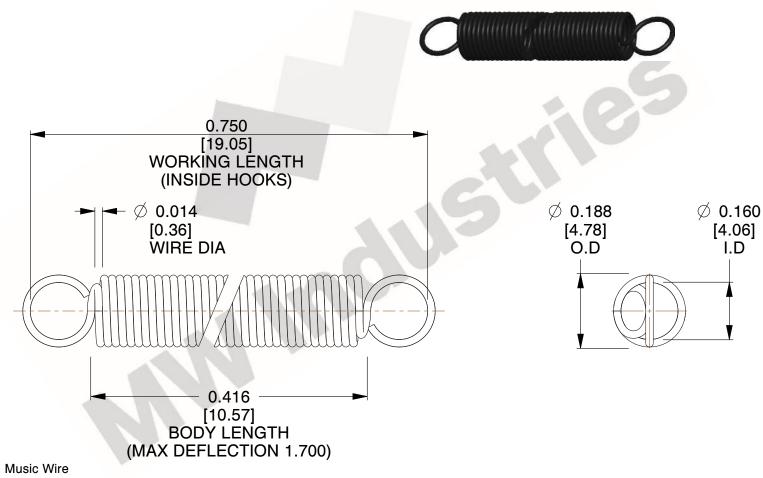

NOTES:

1. Material: Music Wire

2. Finish:

3. Sugg Max. Load: 0.550 (lbs) 4. Sugg Max. Deflection: 1.700 (in)

5. All Drawing Dimensions are in Inches [mm]

6. Coil Coun

www.mwcomponents.com

800.237.5225