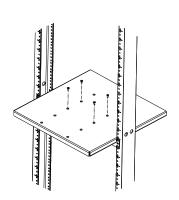

## **Rack Mount Shelves for 2 Post Racks**

Part Numbers: SRM19FM1, SRM19FM2, SRM19CM3, SRM19CMV3, SRM19X18A1, SRM19X25A1

© Panduit Corp. 2015 INSTALLATION INSTRUCTIONS V00028AS





## For Rack Mount Shelves: SRM19X18A1 SRM19X25A1



Line up shelf bracket flange holes with desired position on rack. Secure each bracket with provided #12-24 screws.



Slide side flanges of shelf through notches in brackets until screw holes line up at the desired location.



Secure shelf in place with (4) provided #10-32 screws.

## For Rack Mount Shelves: SRM19CM3

SRM19CM3 SRM19CMV3





Attach rack mount shelf to the rack at the desired location and secure with provided #12-24 screws. (SRM19CM3 shown)

For Instructions in Local Languages and Technical Support:

www.panduit.com/resources/install\_maintain.asp



E-mail: techsupport@panduit.com Phone: 866-405-6654

Page 3 of 3 Rev\_00