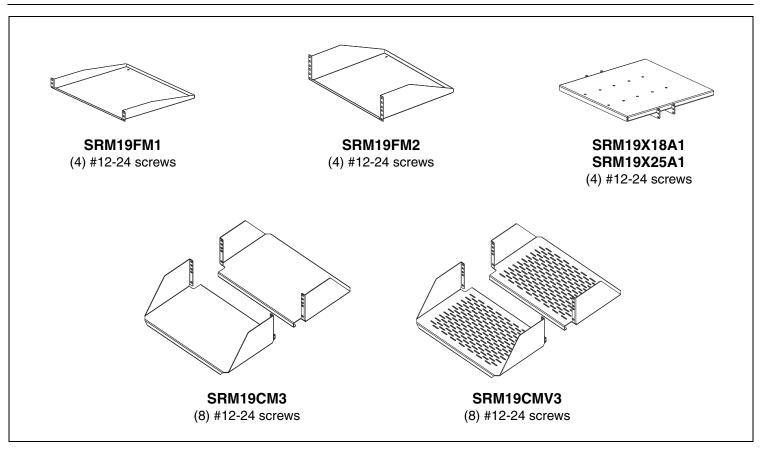

## **Rack Mount Shelves for 2 Post Racks**

Part Numbers: SRM19FM1, SRM19FM2, SRM19CM3, SRM19CMV3, SRM19X18A1, SRM19X25A1

© Panduit Corp. 2015 INSTALLATION INSTRUCTIONS V00028AS