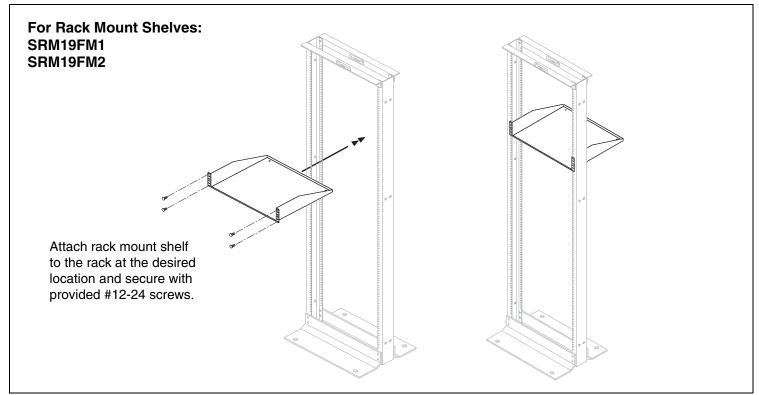

## **Rack Mount Shelves for 2 Post Racks**

Part Numbers: SRM19FM1, SRM19FM2, SRM19CM3, SRM19CMV3, SRM19X18A1, SRM19X25A1

© Panduit Corp. 2015 INSTALLATION INSTRUCTIONS V00028AS