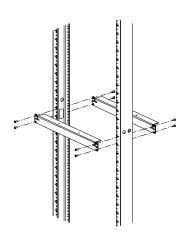

## For Rack Mount Shelves: SRM19X18A1 SRM19X25A1

Line up shelf bracket flange holes with desired position on rack. Secure each bracket with provided #12-24 screws.

Slide side flanges of shelf through notches in brackets until screw holes line up at the desired location.

Secure shelf in place with (4) provided #10-32 screws.