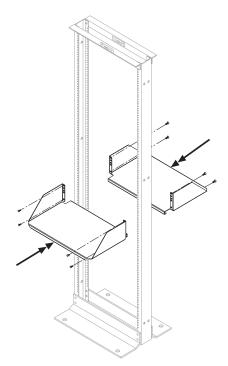

## For Rack Mount Shelves: SRM19X18A1 SRM19X25A1

Line up shelf bracket flange holes with desired position on rack. Secure each bracket with provided #12-24 screws.

Slide side flanges of shelf through notches in brackets until screw holes line up at the desired location.