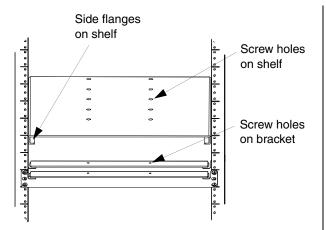

## For Rack Mount Shelves: SRM19X18A1 SRM19X25A1

Line up shelf bracket flange holes with desired position on rack. Secure each bracket with provided #12-24 screws.

Slide side flanges of shelf through notches in brackets until screw holes line up at the desired location.

Secure shelf in place with (4) provided #10-32 screws.