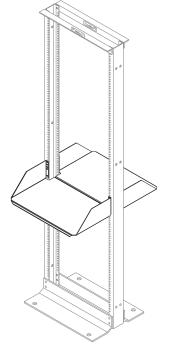

## For Rack Mount Shelves: SRM19CM3

SRM19CM3 SRM19CMV3

Attach rack mount shelf to the rack at the desired location and secure with provided #12-24 screws. (SRM19CM3 shown)

For Instructions in Local Languages and Technical Support: