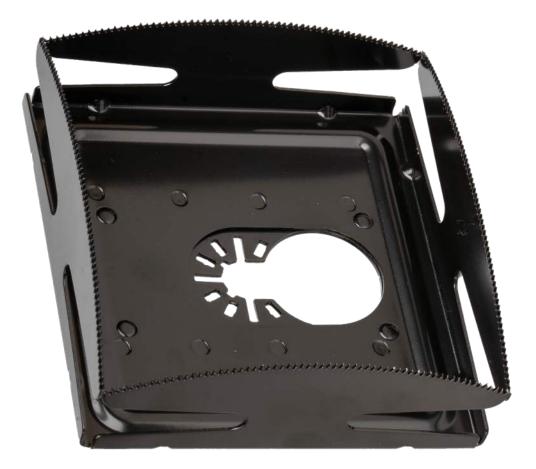

The Jonard Tools EBC-800 Electrical Wall Box Cutter is designed for cutting double gang boxes in drywall for installing old work boxes. This electrical wall box cutter features the following:

- Easily cuts drywall in just seconds to make installation of electrical boxes quick and easy
- Needs to be used with an oscillating multi-tool (sold separately), fits most industry-standard multi-tool power tools
- Can be used for the installation of plastic, metal, or low voltage existing construction electrical boxes
- Made of stainless steel for high durability and long life
- Cuts a rectangular hole with dimensions: 4" wide x 3 3/4" high

| SPECIFICATIONS |                                  |
|----------------|----------------------------------|
| BOX TYPE       |                                  |
| CUT DIMENSIONS | 4" x 3 3/4" (10.16 cm x 9.53 cm) |
| WEIGHT         | 0.340 lb (154 g)                 |
| UPC #          | 810053350218                     |