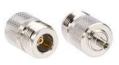

## Connect and extend your cables, accessories, and devices with the Bolton Adapter.

- High quality, low-loss adapter
- Attenuation is less than 0.1 dB

BT512334 QMA Female to N Female Adapter

**BT512020** N-Male to F-Female Adapter