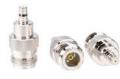

## Connect and extend your cables, accessories, and devices with the Bolton Adapter.

- High quality, low-loss adapter
- Attenuation is less than 0.1 dB

BT512334 QMA Female to N Female Adapter

**BT512020** N-Male to F-Female Adapter