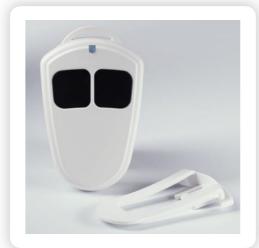

## RADIO BRIDGE

LoRa<mark>WAN</mark>

# WIRELESS PUSH **BUTTONS**

The single or dual push buttons can be used as panic buttons, PERS, remote control, customer call buttons, or for other remote push button applications.



#### **Single Push Button**

### **FEATURES**

- Built-in radio that talks directly with the LoRaWAN wireless network
- Two types of tamper detection: enclosure Tamper and wall mount tamper
  - Enclosure tamper
  - Wall mount tamper detects (indoor version)
- 200,000 + transmissions on a single battery and a 5-10 year battery life depending on usage
- User replaceable battery
- Fully integrated internal antenna
- Over the air sensor configuration in the field
- Automatic low battery reporting and supervisory (sensor health) reporting

#### **Dual Push Button**



### APPLICATIONS

- Panic or emergency alert
- Silent alarm for hospitality employees
- Silent alarm for retail counters and gas stations
- Security guard alert
- Customer call button
- Personal Emergency Response (PERS) for seniors and healthcare facilities

#### **CONTACT US**

(833) 723-4624 | info@radiobridge.com | radiobridge.com

©2020 Radio Bridge Inc.