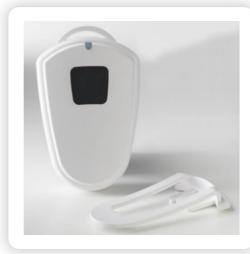

## RADIO BRIDGE

LoRa<mark>WAN</mark>

# WIRELESS PUSH **BUTTONS**

The single or dual push buttons can be used as panic buttons, PERS, remote control, customer call buttons, or for other remote push button applications.



#### **Single Push Button**

### **FEATURES**

- Built-in radio that talks directly with the LoRaWAN wireless network
- Two types of tamper detection: enclosure Tamper and wall mount tamper
  - Enclosure tamper
  - Wall mount tamper detects (indoor version)
- 200,000 + transmissions on a single battery and a 5-10 year battery life depending on usage
- User replaceable battery
- Fully integrated internal antenna
- Over the air sensor configuration in the field
- Automatic low battery reporting and supervisory (sensor health) reporting

#### **Dual Push Button**



### APPLICATIONS

- Panic or emergency alert
- Silent alarm for hospitality employees
- Silent alarm for retail counters and gas stations
- Security guard alert
- Customer call button
- Personal Emergency Response (PERS) for sen