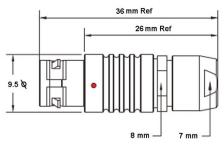

## PSG.0B.303.CLAD35

## PUSH-PULL PLUG, 3 PIN CONTACTS, SOLDER, 3.5 MM COLLET

| CONTACT INFO |        | DIA |
|--------------|--------|-----|
| MALE         | FEMALE | mm  |
|              |        | 0.5 |

| KEY SPECIFICATIONS   |              |  |
|----------------------|--------------|--|
| CONNECTOR SERIES     | PSG          |  |
| CONNECTOR SIZE       | ОВ           |  |
| CONNECTOR GENDER     | MALE         |  |
| CODING               | G            |  |
| LOCKING STYLE        | SELF LOCKING |  |
| ATTACHMENT METHOD    | SOLDER       |  |
| IP RATING            | IP 50        |  |
| COLLET SIZE          | 3.5 MM       |  |
| STANDARD MATE SERIES | FSG          |  |