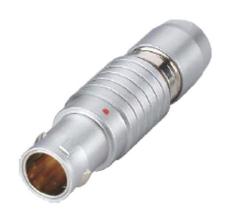

## PSG.0B.303.CLAD35

## PUSH-PULL PLUG, 3 PIN CONTACTS, SOLDER, 3.5 MM COLLET

| CONTACT INFO |        | DIA |
|--------------|--------|-----|
| MALE         | FEMALE | mm  |
|              |        | 0.5 |

| KEY SPECIFICATIONS   |              |  |
|----------------------|--------------|--|
| CONNECTOR SERIES     | PSG          |  |
| CONNECTOR SIZE       | ОВ           |  |
| CONNECTOR GENDER     | MALE         |  |
| CODING               | G            |  |
| LOCKING STYLE        | SELF LOCKING |  |
| ATTACHMENT METHOD    | SOLDER       |  |
| IP RATING            | IP 50        |  |
| COLLET SIZE          | 3.5 MM       |  |
| STANDARD MATE SERIES | FSG          |  |