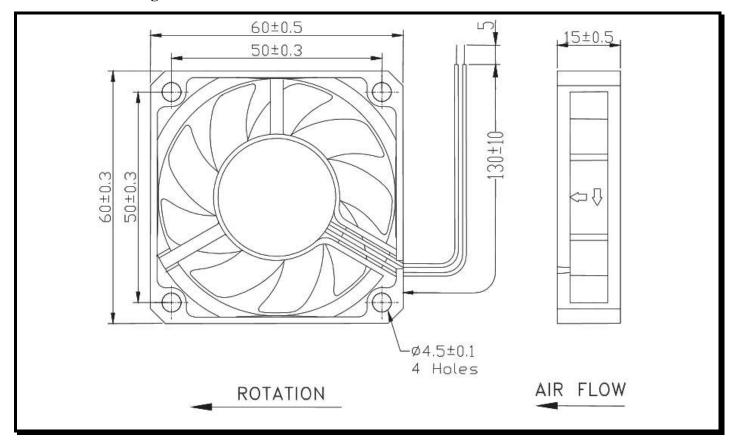

# **SPECIFICATIONS**

"Preliminary data"

**Model Number:** CR0612HB-GA0(GLT1)

**Part Number:** 17000186A Apr 11, 2017



## **Mechanical Drawing:**



#### Motor:

Nominal Voltage = 12 VDC
Nominal Running Current = 0.25 Amps
Power Input = 3.00 Watts
Speed = 4600 RPM
Bearings = Ball

Air Flow = 21.37 CFM
Static Pressure: = 0.14 Inch of H2O
Acoustic = 35.8 dB(A)
Weight = 30.0 g

#### **Construction:**

Housing: UL94V-0 Glass Filled Polyester (P.B.T) Impeller: UL94V-0 Glass Filled Polyester (P.B.T)

## **Life Expectancy:**

This fan is designed for continuous duty life of 70,000 hours at  $40^{\circ}$ C.

## **Additional Features:**

Brushless DC Motor Locked Rotor Protection Polarity Protected

**Automatic Restart Capability** 

Version:

Operating Temperature: -10° C to 70° C Storage Temperature: -40° C to 70° C

#### **Termination:**

 $130\pm10$  mm Lead wires, AWG 26, UL 1007

**Agency Approvals:** UL, CUL, TUV, CE