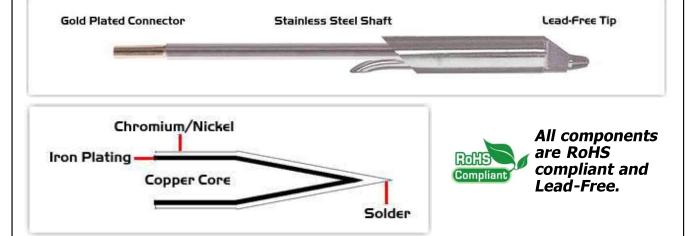

Equivalent to: STDC-003

For Use With: EB-9000S, EB-9000S-2, MX500 and MX5000

## **Material Composition**

Easy Braid Co. tip cartridges will typically idle within a temperature range of +/-1.1°C. However, there is variation in idle temperature across tip geometries within an individual temperature series. Easy Braid Co. offers a wide variety of tip geometries from 0.25mm fine point tip to 5mm chisel. The length and geometry of a tip will have an influence on the tip idle temperature. To accurately measure idle temperature it will depend greatly on the measurement method,