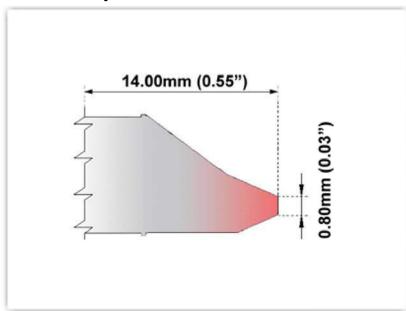

## **EBM60DT003**

Desolder Tip - Inner Diameter 0.80mm (0.03")

Tip Style: Desolder
Tip Width: 0.80mm (0.03")
Tip Length: 14.00mm (0.55")

600 Type Cartridge<sup>1</sup>: 325°C - 358°C

RoHS Compliant<sup>2</sup> / Lead Free: YES