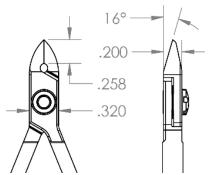

## **TECHNICAL DATA SHEET**

Part#: 9231SL

Cutters - Small Oval Head - Optimum Flush - Slim Line High precision cutting where accessibility is critical.

The 9231SL five star Lazer Line® small oval optimum flush cutter has a cutting capacity of .00" - .00" soft wire. It is made of carbon tool steel with induction hardened cutting blades to RHC 63-65. The CNC machining allows the joint surfaces to be perfect to allow for long life. The dual leaf springs provide smooth action. It features molded ergonomic antimicrobial Anti-Static grips (10<sup>10</sup>ohms/sg surface resistivity).

Type of Cut

**Optimum Flush** 

Cutting Capacity

.008 - .040"

4" (100mm)

662847014109

Blade Angle

14.25°

• Blade Length

Body Width

• Body Height

• OAL

• Weight (OZ)

UPC

 Schedule B 8203.20.60.60

• ECCN