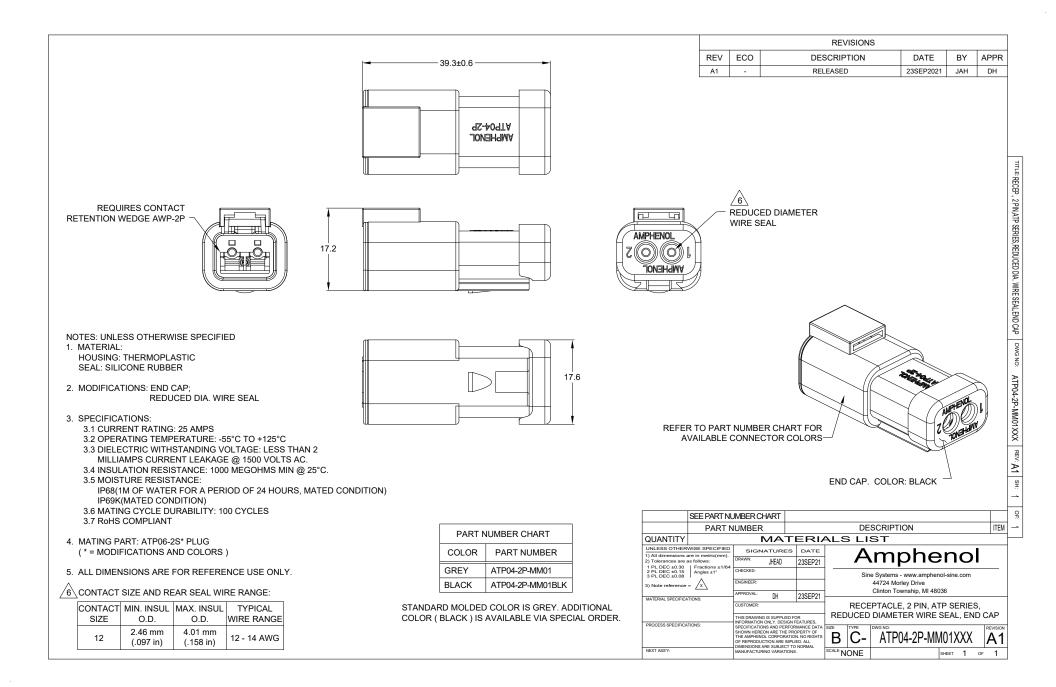

## **ATP Series™** - Contact Size 12 Options

| Machined Contacts, Sockets & Pins |                                        |      |       |          |  |
|-----------------------------------|----------------------------------------|------|-------|----------|--|
| Part Number Description           |                                        | Size | AWG   | Туре     |  |
| AT60-204-12141-10                 | Male Contact - Pin, Nickel-plated      | 12   | 10-12 | Machined |  |
| AT62-203-12141-10                 | Female Contact - Socket, Nickel-plated | 12   | 10-12 | Machined |  |
| AT60-220-1231                     | Male Contact - Pin, Gold-plated        | 12   | 12-14 | Machined |  |
| AT62-210-1231                     | Female Contact - Socket, Gold-plated   | 12   | 12-14 | Machined |