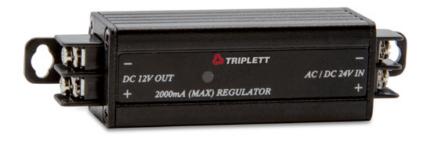

## CON-24V-12V AC/DC to DC 12V/2A Regulated Power Converter

## Allows DC powered cameras to be powered by AC or DC source

## Features:

- · Converts AC/DC to DC 12V 2A
- Supports AC 18V to 26V or DC 18V to 36V power input
- · Built-in 2-pin terminal block at both ends
- · Green Power On LED

## **Specifications**

| Input Voltage      | AC 18V to 26V or DC 18V to 36V     |
|--------------------|------------------------------------|
| Output Voltage     | 12VDC Regulated                    |
| Output Current     | 2A (2000mA max)                    |
| Input Port         | 2-pin Terminal Block               |
| Output Port        | 2-pin Terminal Block               |
| Power On Indicator | Green LED                          |
| Dimensions         | 4 x 1 x 1" (102.8 x 25.4 x 25.4mm) |
| Weight             | 3oz (75g)                          |