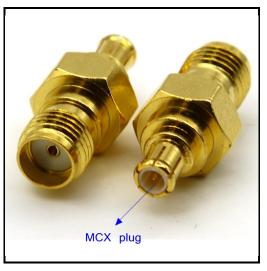

## **Product Features**

P1AD-SAFMXP is a 50 Ohm RF adapter, SMA female to MCX plug (male). Operating to 6 GHz with a max VSWR of 1.30. Adapter body is gold plated brass.