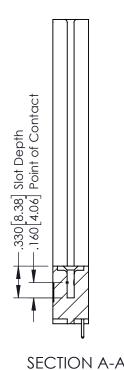

THIS IS A C.A.D. GENERATED DRAWING DO NOT MAKE MANUAL REVISIONS TO MASTER.

ISSUE NUMBER

ORIGINAL

1

INSULATOR MATERIAL: THERMOPLASTIC POLYESTER, UL 94V-0 CONTACT MATERIAL; COPPER, NICKEL, TIN ALLOY CA-725 CONTACT PLATING: GOLD ON THE MATING AREA, TIN-LEAD ON THE CONTACT TAILS, NICKEL UNDERPLATE

346/396 SERIES CARD EDGE CONNECTOR PART NUMBER: 396-009-521-678

YOUR CONNECTION TO QUALITY & SERVICE

**EDAC INC** TORONTO, ONTARIO CANADA

THESE DRAWINGS AND SPECIFICATIONS ARE THE PROPERTY OF EDAC INC., AND SHALL NOT BE REPRODUCED, OR COPIED OR USED AS THE BASIS FOR THE MANUFACTURE OR SALE OF APPARATUS WITHOUT WRITTEN PERMISSION.