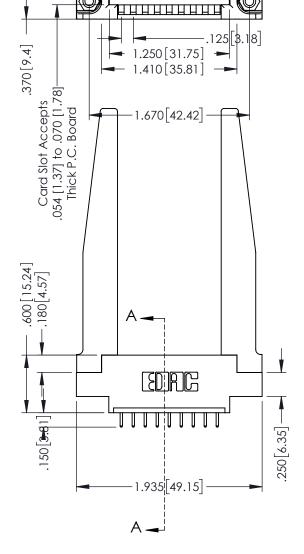

THIS IS A C.A.D. GENERATED DRAWING DO NOT MAKE MANUAL REVISIONS TO MASTER.

ISSUE NUMBER

ORIGINAL

1

INSULATOR MATERIAL: THERMOPLASTIC POLYESTER, UL 94V-0 CONTACT MATERIAL; COPPER, NICKEL, TIN ALLOY CA-725 CONTACT PLATING: GOLD ON THE MATING AREA, TIN-LEAD ON THE CONTACT TAILS, NICKEL UNDERPLATE

346/396 SERIES CARD EDGE CONNECTOR PART NUMBER: 396-009-521-678

YOUR CONNECTION TO QUALITY & SERVICE

**EDAC INC** TORONTO, ONTARIO CANADA

THESE DRAWINGS AND SPECIFICATIONS ARE THE PROPERTY OF EDAC INC., AND SHALL NOT BE REPRODUCED, OR COPIED OR USED AS THE BASIS FOR THE MANUFACTURE OR SALE OF APPARATUS WITHOUT WRITTEN PERMISSION.