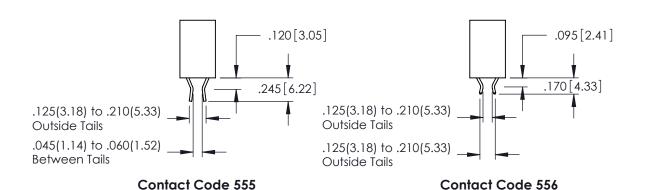

ISSUE NUMBER ORIGINAL 1

.060 [1.52] .200 [5.08] .210[5.33] -.660[16.76] -

.060 [1.52] .150[3.81] .260[6.6] -**Outside Tails** .660 [16.76]

.165[4.19] .375 [9.54] .125(3.18) to .210(5.33) .125(3.18) to .210(5.33)

**Contact Code 558** 

**Contact Code 559** 

**Contact Code 560** 

INSULATOR MATERIAL: THERMOPLASTIC POLYESTER, UL 94V-0 CONTACT MATERIAL; COPPER, NICKEL, TIN ALLOY CA-725

CONTACT PLATING: GOLD ON THE MATING AREA, TIN-LEAD ON THE CONTACT TAILS, NICKEL UNDERPLATE

## 346/396 SERIES CARD EDGE CONNECTOR CONTACT CODE 555,556,558,559,560 DIMENSIONS

YOUR CONNECTION TO QUALITY & SERVICE

**EDAC INC** TORONTO, ONTARIO CANADA

THESE DRAWINGS AND SPECIFICATIONS ARE THE PROPERTY OF EDAC INC.,AND SHALL NOT BE REPRODUCED, OR COPIED OR USED AS THE BASIS FOR THE MANUFACTURE OR SALE OF APPARATUS WITHOUT WRITTEN PERMISSION.