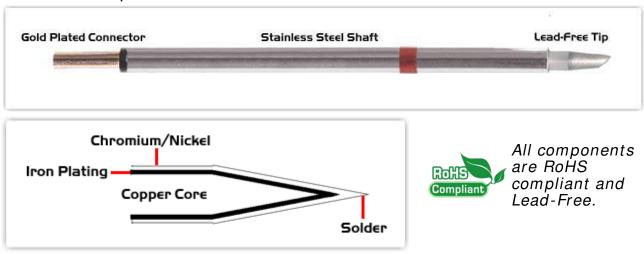

## Material Composition

<sup>1</sup> Easy Braid Co. tip cartridges will typically idle within a temperature range of +/-1.1°C. However, there is variation in idle temperature across tip geometries within an individual temperature series. Easy Braid Co. offers a wide variety of tip geometries from 0.25mm fine point tip to 5mm chisel. The length and geometry of a tip will have an influence on the tip idle temperature. To accurately measure idle temperature it will depend greatly on the measurement method, technique and equipment used. Two different methods or the use of alternative equipment will produce different test results.