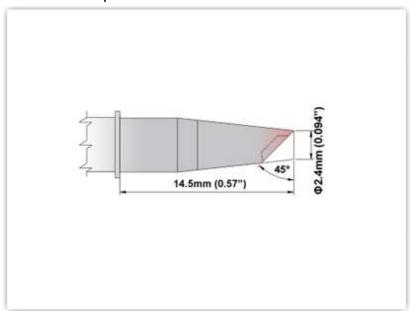

## EPM80WV300

Hoof w/ Dent 2.40mm (0.09")

Tip Style: Hoof w/Dent
Tip Width: 2.40mm (0.09")
Tip Length: 14.50mm (0.57")

80 Type Cartridge<sup>1</sup>: 420°C - 475°C

RoHS Compliant<sup>2</sup> / Lead Free: YES