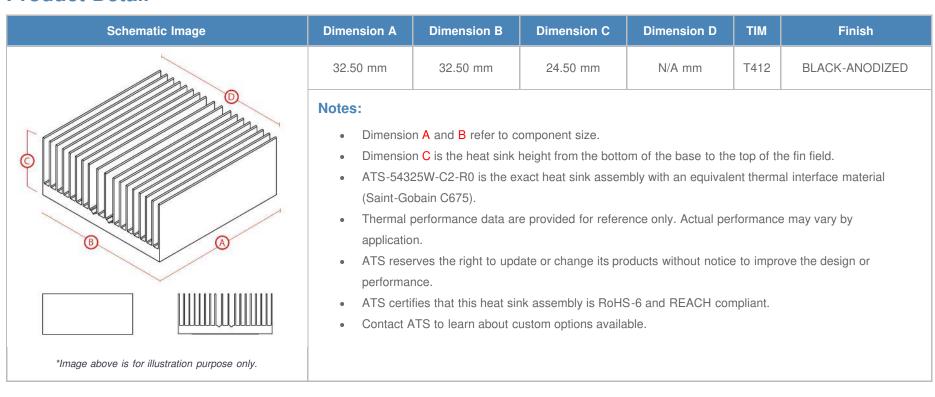

**

| AIR VELOCITY       |               | @200 LFM<br>1.0 M/S | @300 LFM<br>1.5 M/S | @400 LFM<br>2.0 M/S | @500 LFM<br>2.5 M/S | @600 LFM<br>3.0 M/S | @700 LFM<br>3.5 M/S | @800 LFM<br>4.0 M/S |
|--------------------|---------------|---------------------|---------------------|---------------------|---------------------|---------------------|---------------------|---------------------|
| THERMAL RESISTANCE | Unducted Flow | 3.1 °C/W            | 2.4 °C/W            | 2 °C/W              | 1.8 °C/W            | 1.6 °C/W            | 1.5 °C/W            | 1.4 °C/W            |
|                    | Ducted Flow   | 1.9                 | N/A                 | N/A                 | N/A                 | N/A                 | N/A                 | N/A                 |

## **Product Detail**