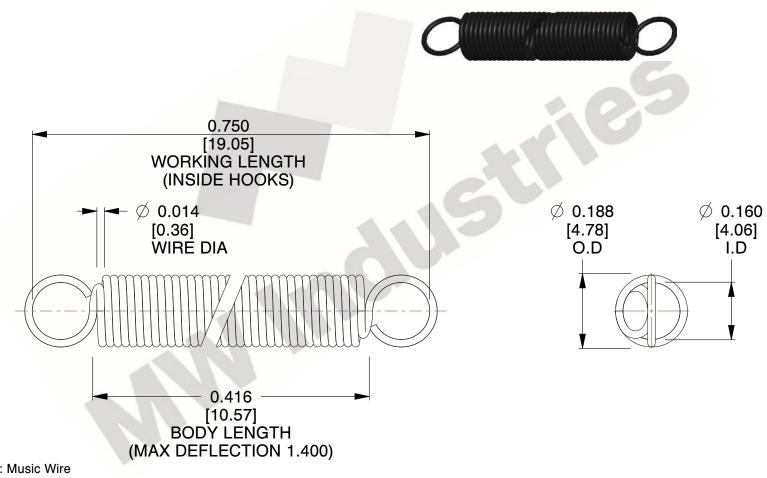

NOTES:

1. Material: Music Wire

2. Finish:

3. Sugg Max. Load: 0.550 (lbs) 4. Sugg Max. Deflection: 1.400 (in)

5. All Drawing Dimensions are in Inches [mm]

6. Coil Co

This file and any associated information and specifications are provided for reference and evaluation purposes only, and is subject to change without notice. MW Industries makes no representations, warranties or guarantees as to the appropriateness, accuracy, completeness, or suitability for any purpose, of the file, information or specifications. You are solely responsible for the use of the file, information or specifications.

3.000

SCALE

UNIT **ZZ3-11** INCH [mm] SHEET **EXTENSION SPRINGS** 1 of 1

**SPRINGS** 

COMPONENT