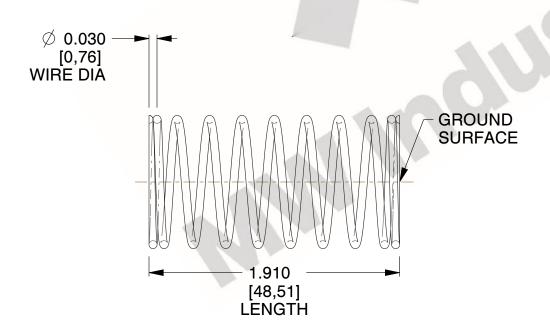

## **NOTES:**

1. Material: Stainless Steel

2. Finish: Glod Irridite

3. Ends: Closed and Ground

4. Total Coils: 10.000

5. Sugg. Max. Deflection: 0.220 (in) 6. Sugg. Max. Load : 2.300 (lbs)

7. All Drawing Dimensions are in Inches [mm]

SCALE

2.778

11772

COMPONENT

**COMPRESSION SPRINGS** 

UNIT

**SPRINGS** 

INCH [mm]