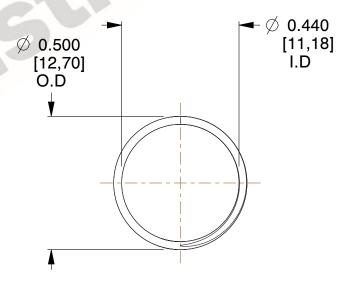

## **NOTES:**

1. Material: Stainless Steel

2. Finish: Glod Irridite

3. Ends: Closed and Ground

4. Total Coils: 10.000

5. Sugg. Max. Deflection: 0.220 (in) 6. Sugg. Max. Load : 2.300 (lbs)

7. All Drawing Dimensions are in Inches [mm]

SCALE

2.778

11772

COMPONENT

**COMPRESSION SPRINGS** 

UNIT

**SPRINGS** 

INCH [mm]