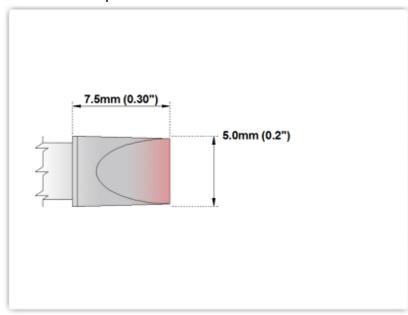

## EPM60CH250

Chisel Extra Large 5.0mm (0.20")

Tip Style: Chisel

Tip Width: 5.00mm (0.20")
Tip Length: 7.50mm (0.30")

60 Type Cartridge<sup>1</sup>: 325°C - 358°C

RoHS Compliant<sup>2</sup> / Lead Free: YES