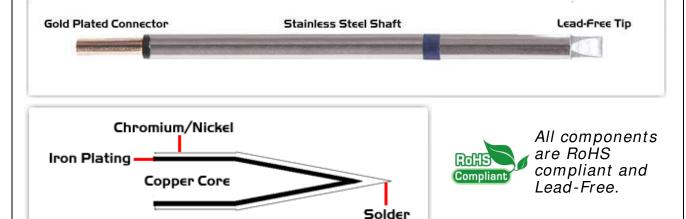

## Material Composition

Easy Braid Co. tip cartridges will typically idle within a temperature range of +/-1.1°C. However, there is variation in idle temperature across tip geometries within an individual temperature series. Easy Braid Co. offers a wide variety of tip geometries from 0.25mm fine point tip to 5mm chisel. The length and geometry of a tip will have an influence on the tip idle temperature. To accurately measure idle temperature it will depend greatly on the measurement method,