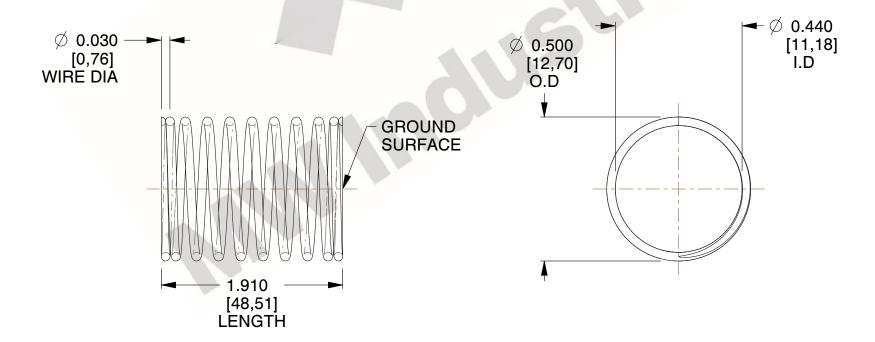

## **NOTES:**

1. Material : Music Wire 2. Finish : Glod Irridite

3. Ends: Closed and Ground

4. Total Coils: 10.000

Sugg. Max. Deflection: 0.250 (in)
 Sugg. Max. Load: 2.300 (lbs)

7. All Drawing Dimensions are in Inches [mm]